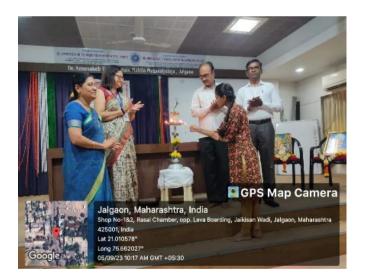

### **Brief Summary of Programme:**

Teachers day was celebrated in the remembrance of birthday of Dr.Sarvpali Radhkrishnan. A tribute was paid to the great personality by gradling the flower. Students of Final Year organize the programme for teachers and gave the speech on teachers day. For this programme Honourable Principal, Vice – Principal NSS Programme officers, the teaching staff and students of the college were present.

### **Photographs:**

Dr. Sheela . S. Rajfut NSS Programme Officer Dr A. G. D. Bendate Manile Mahayiday JAL GAON