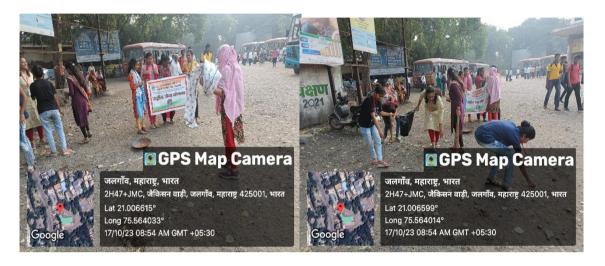

### **Brief Summary of Programme:**

On 17<sup>th</sup> Oct.2023 NSS Unit of College conducted Cleanlines Drive of the Public Place. In this activity Volunteers cleaned the Jalgaon Bus Depot. At the same time Public was appealed to "Say No to Plastic". Volunteers also gave Slogans regarding Clenliness and Plastic free India. NSS volunteers and Programme Officers were present for this activity.

### **Photographs:**