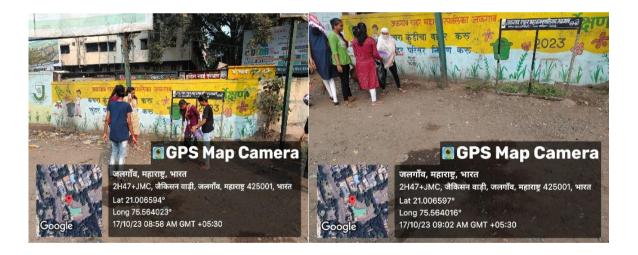

### **Brief Summary of Programme:**

On 17<sup>th</sup> Oct.2023 NSS Unit of College conducted Cleanlines Drive of the Public Place. In this activity Volunteers cleaned the Jalgaon Bus Depot. At the same time Public was appealed to "Say No to Plastic". Volunteers also gave Slogans regarding Clenliness and Plastic free India. NSS volunteers and Programme Officers were present for this activity.

### **Photographs:**