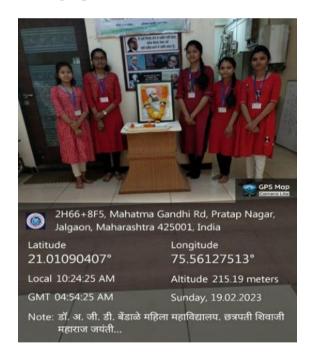

#### **Brief Summary of Programme:**

NSS unit of the college had celebrated Chattrapati Shri Shivaji Maharaj Jayanti. On this occasion Powada was sang by the Volunteers on the bravery of Shivaji Maharaj. For this programme Honourable Principal, Vice-Principal NSS Programme officers, the teaching staff and volunteers of the college were present.

## **Photographs:**

Dr. Sheela . S. Raffert NSS Programme Officer Dr A.G.D Bendale Mahille Mahavidvalaya. JALGAON