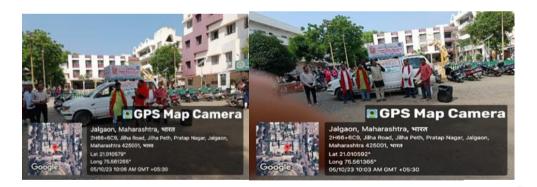

2<sup>nd</sup> Oct. to 8<sup>th</sup> Oct was observed as Vyasan Mukti Janjagaran Saptah.

Vyasan Mukti Abhiyan carried out on the college campus to bring the awareness among students. Street play was arranged for the students. For this programme Hon. Principal, Vice – Principal NSS Programme officers, student Development Officer, the teaching staff and students of the college were present.

#### **Photographs:**

Dr. Shella . S. Rojfut NSS Programme Officer Dr A. G. D. Bendate Mahila Mahavidyalaya. JALGAON