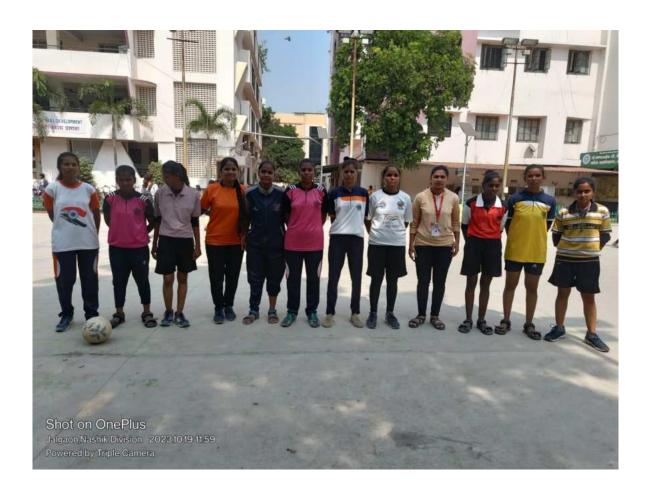

### **Report of Activity**

❖ Name of the Programme : Football Camp

❖ Date of the Programme : 19/10/2023

❖ Venue of the Programme : College Campus

❖ Number of Participants : 12 Students

\* Brief summary of the programme:

Department of Physical Education & Sports organized the Football camp on 19/10/2023 from 10 am to 5 pm. NIS Coach Abdul Mohsin was the resource person for this camp. He guided how to play Football effectively. He talked about the fundamental skills like Dribbling, Passing, Shooting, Ball Control Tackling Posittioning, Heading and defensive techniques. His talk highlighted the spirit of teamwork and communication. He discussed defensive strategies and improving overall Football IQ. The session developed holistic approach to enhance both individual and team based skills on the ground.