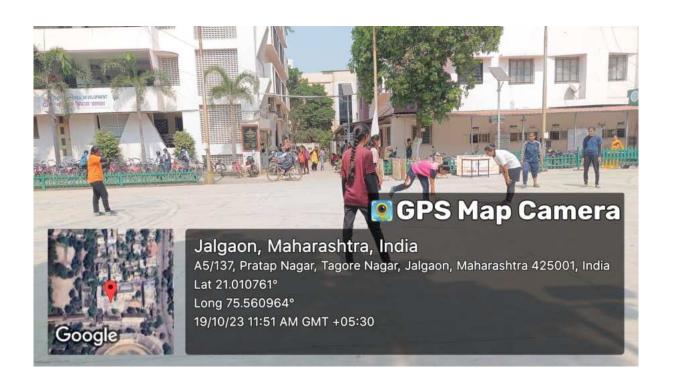

### **Report of Activity**

❖ Name of the Programme : Football Camp

❖ Date of the Programme : 19/10/2023

❖ Venue of the Programme : College Campus

❖ Number of Participants : 12 Students

\* Brief summary of the programme:

Department of Physical Education & Sports organized the Football camp on 19/10/2023 from 10 am to 5 pm. NIS Coach Abdul Mohsin was the resource person for this camp. He guided how to play Football effectively. He talked about the fundamental skills like Dribbling, Passing, Shooting, Ball Control Tackling Posittioning, Heading and defensive techniques. His talk highlighted the spirit of teamwork and communication. He discussed defensive strategies and improving overall Football IQ. The session developed holistic approach to enhance both individual and team based skills on the ground.