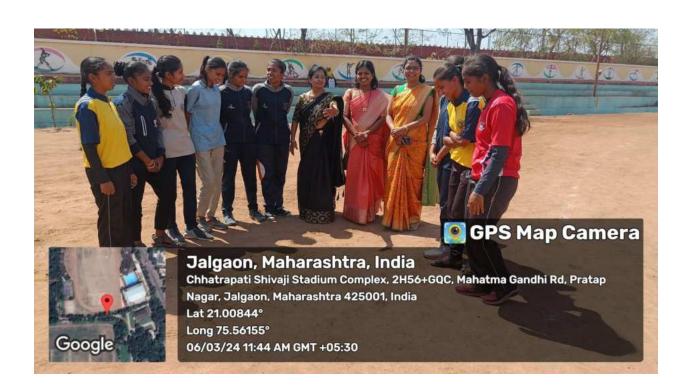

## **Report of Activity**

❖ Name of the Programme : Health Hygiene Tips

❖ Date of the Programme : 6 March, 2024

❖ Venue of the Programme : Jilha Krida Sankul, Jalgaon

❖ Number of Participants : 11 Students

**&** Brief summary of the programme:

Department of Physical Education & Sports organized Guest Lecture on 6 March 2024 at 10am to 11am. Deputy Comm Nirmala Gaikawad, & Vaishanavi Gaikwad were the resource persons for this lecture. Nirmala madam guided that Health and Hygiene are essential for preventing illness and maintaining overall well-being effectively. Vaishanvi madam talked about the Personal Cleanliness, Hand washing, Oral Hygiene, Sleep hygiene. These habits promote personal health and protect those around you.