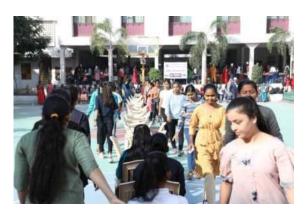

#### **Report of Activity**

❖ Name of the Programme : Musical Chair & Funny Games

❖ Date of the Programme : 24/01/2024

❖ Venue of the Programme : College Campus

Number of Participants : 94

**&** Brief summary of the programme:

The Department of Physical Education & Sports organized Musical Chair and other funny games for the college students to enhance their physical strength and to get relief from stress. The programme was inaugurated by Gatharing Chairman Prof. Shirish Zope. Total 94 students from all departments were participated in the activity. Students enjoyed the games and won different prizes. All teachers were present in the programme.