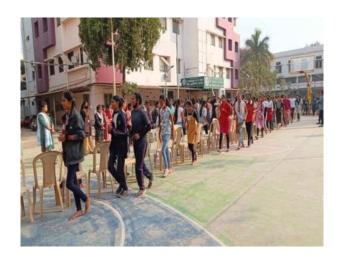

#### **Report of Activity**

❖ Name of the Programme : Musical Chair & Funny Games

❖ Date of the Programme : 24/01/2024

❖ Venue of the Programme : College Campus

Number of Participants : 94

**&** Brief summary of the programme:

The Department of Physical Education & Sports organized Musical Chair and other funny games for the college students to enhance their physical strength and to get relief from stress. The programme was inaugurated by Gatharing Chairman Prof. Shirish Zope. Total 94 students from all departments were participated in the activity. Students enjoyed the games and won different prizes. All teachers were present in the programme.