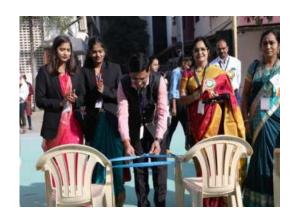

#### **Report of Activity**

❖ Name of the Programme : Musical Chair & Funny Games

❖ Date of the Programme : 24/01/2024

❖ Venue of the Programme : College Campus

Number of Participants : 94

**&** Brief summary of the programme:

The Department of Physical Education & Sports organized Musical Chair and other funny games for the college students to enhance their physical strength and to get relief from stress. The programme was inaugurated by Gatharing Chairman Prof. Shirish Zope. Total 94 students from all departments were participated in the activity. Students enjoyed the games and won different prizes. All teachers were present in the programme.