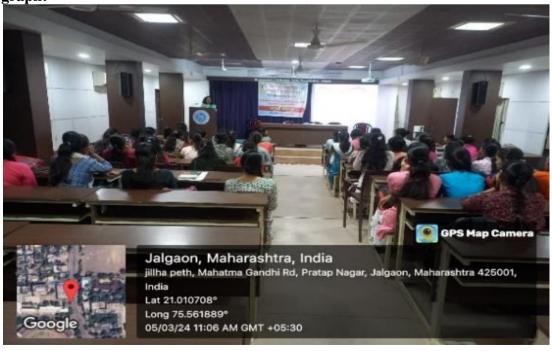

## Report: Rutumati Abhiyan

Name of the Programme : Lecture by Gynacologist Dr. Sujata Mahajan

Date of the Programme : 5/03/ 2024

Venue of the Programme : College

Collaboration : Kavayitri Bahinabai Chaudhari, North Maharashtra University,

Jalgaon

Number of Participants : 50

Brief Summary of Programme:

Dr. Annasaheb G.D. Bendale Mahila Mahavidyalaya, Jalgaon organized Rutumati Abhiyan during Academic Year 2023-24 in association with KavayitriBahinabai Chaudhari, North Maharashtra University Jalgaon. Under this Abhiyan,Doctor's lecture Dr. Sujata Mahajan was conductedOn March 5, 2023, Dr. Sujata Mahajan, a famous Gynecologist of Jalgaon district, guided on the topic of "Women's Health and Exercise". How exercise is important for good health. Women should do exercise and yoga every day. Meditation improves mental health. Therefore, every woman should follow the trinity of "meditation, exercise and yoga" to lead a successful and healthy life.

**Photograph:** 