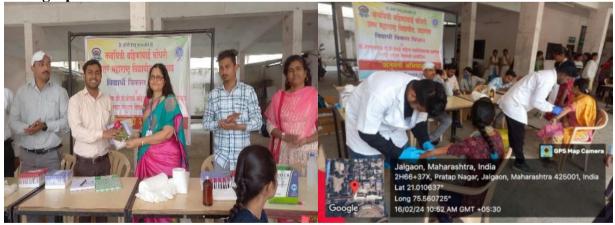

#### Report: Rutumati Abhiyan

Name of the Programme : Rutumati Abhiyan - Hemoglobin screening camp for students

Date of the Programme : 16/02/2024

Venue of the Programme : College

Collaboration : Kavayitri Bahinabai Chaudhari North Maharashtra University,

Jalgaon

Number of beneficiaries :131

Brief Summary of Programme:

Dr. Annasaheb G.D. Bendale Mahila Mahavidyalaya, Jalgaon organized Rutumati Abhiyan during Academic Year 2023-24 in association with KavayitriBahinabai Chaudhari, North Maharashtra University Jalgaon. Under this Abhiyan, Hemoglobin screening camp for Students was conducted n 16 February 2024, in association with Maha Lab, Civil Hospital, Jalgaon A total of 131 female students benefited in this camp. In today's stressful life, the health of the student is declining day by day. The hemoglobin of many female students is much lower than the normal range declared by WHO. Hemoglobin screening camp was organized for the students to create awareness about hemoglobin among the students and make them focus on their diet.

Photograph:

10