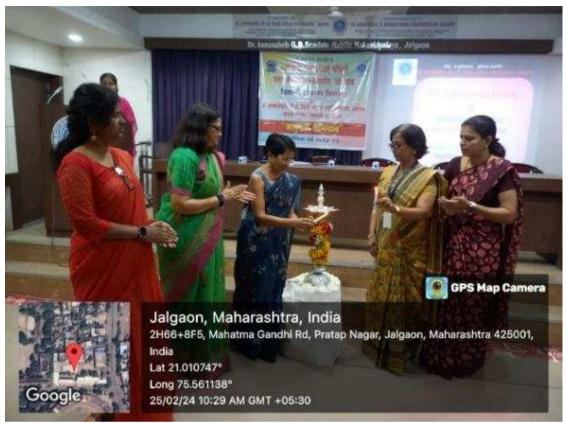

Dr. Annasaheb G.D. Bendale Mahila Mahavidyalaya, Jalgaon organized Rutumati Abhiyan during Academic Year 2023-24 in association with KavayitriBahinabai Chaudhari, North Maharashtra University Jalgaon. Under this Abhiyan,Girls Workshop on Hygiene (Swachchta) was conducted on 25 February 2024.The program was inaugurated by the Dr. Suman Lodha by lighting the lamp On this occasion, the principal of the college Hon. Dr. Gauri Rane was present.

## **Photograph:**

Inauguration of Workshop