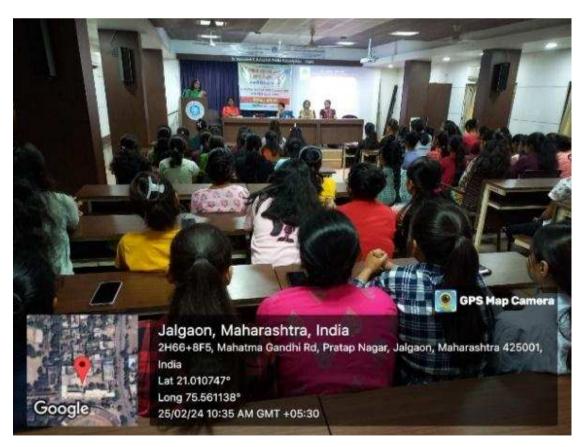

The workshop was conducted in three sessions covering the topics as Menstruation, care to take during menstruation, women's health and various problems. In the first session, Dr. Suman Lodha, a renowned physiologist, discussed how women should take care during menstruation, what measures should be taken, and women should give importance to their health in their daily life under the topic of "Menstruation and Hygiene".

In the second session, Dr. Rupali Bendale, a famous gynecologist of Jalgaon district, guided the students on the topic of "Menstruation and Diet". Women are not conscious about their diet. Students do not take breakfast in the morning; they also ignore food. But instead of doing this, she advised students to take a healthy diet.

In the third session, famous gynecologist Dr. Sonal Ingle of Jalgaon district guided the students on the topic of "Menstruation and Health". What kind of precautions to take during menstruation.

A total of 60 students participated in the said workshop and benefited from the guidance provided by various expert doctors. The program was successful by the support of Student Development Officers and Committee members.