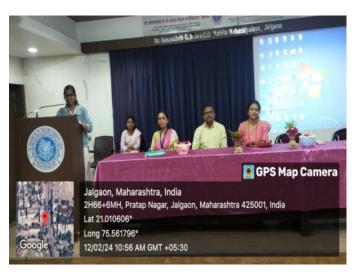

## **Department of Hindi**

Name of Activity: Alumni Lecture on Hindi Literature and Women Empowerment

Date of Activity/ Programme: 12th February, 2024, at 10.30 am

Venue/ mode of Activity/ Programme: Dhande Hall

**Brief Summary of Programme:** 

Department of Hindi was organized a lecture of ex-student of the department, Ku. Mukti Prabhat Jain on 12th February, 2024. She delivered lecture on the topic of 'Literature and Women Empowerment.' In her speech she highlighted the relevance of women's empowerment through various examples of women's empowerment depicted in Hindi literature. Total 116 students attended the programme.