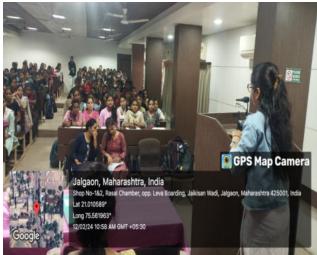

**Brief Summary of Programme:** 

Department of Hindi was organized a lecture of ex-student of the department, Ku. Mukti Prabhat Jain on 12th February, 2024. She delivered lecture on the topic of 'Literature and Women Empowerment.' In her speech she highlighted the relevance of women's empowerment through various examples of women's empowerment depicted in Hindi literature. Total 116 students attended the programme.