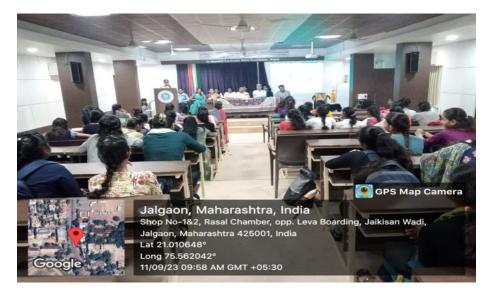

#### **Brief Summary of Programme :**

On the occasion of Hindi Day department of Hindi was organized a Special Programme : My Favorite Author On 11th September, 2023. In this programme, 34 students provide information about the life and works of their favorite literary figures. In his speech, the chief guest said that such initiatives need to be organized to build self-confidence in the students and to develop their communication skill.

#### Photographs and Attendance of programme :

aheb G.D.Bendak nila Mahavidyalaya.Jalgaon Anna