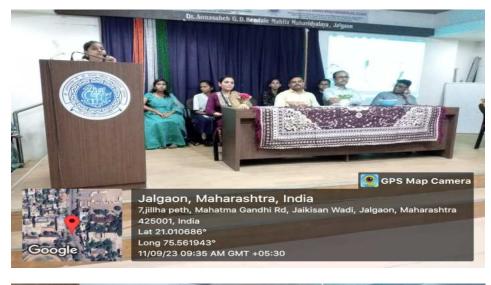

#### **Brief Summary of Programme :**

On the occasion of Hindi Day department of Hindi was organized a Special Programme : My Favorite Author On 11th September, 2023. In this programme, 34 students provide information about the life and works of their favorite literary figures. In his speech, the chief guest said that such initiatives need to be organized to build self-confidence in the students and to develop their communication skill.

#### Photographs and Attendance of programme :

aheb G.D.Bendak nila Mahavidyalaya.Jalgaon Anna