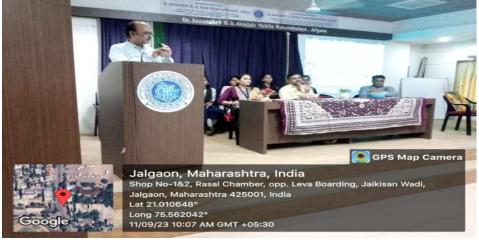

#### **Brief Summary of Programme :**

On the occasion of Hindi Day department of Hindi was organized a Special Programme : My Favorite Author On 11th September, 2023. In this programme, 34 students provide information about the life and works of their favorite literary figures. In his speech, the chief guest said that such initiatives need to be organized to build self-confidence in the students and to develop their communication skill.

#### Photographs and Attendance of programme :

aheb G.D.Bendak nila Mahavidyalaya.Jalgaon Anna