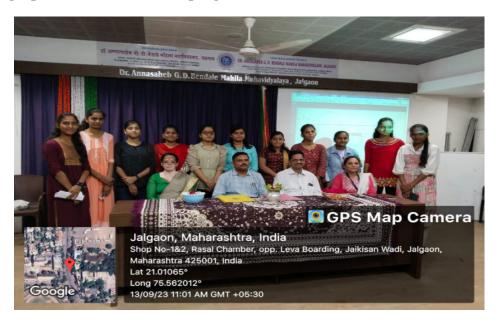

#### **Brief Summary of Programme:**

On the occasion of Hindi Day, department of Hindi was organized a Research Paper Presentation Competition On 13th September, 2023 on the topic of **The Hindi language and employment opportunities**. In this competition a total of 10 students presented their research paper. In this competition Ms. Prachi Devratan Sharma secured the first position and Dimpal Jagan Koli the second. In his speech, the chief guest said that reference book is very useful to any research work. Total 44 students were present as audience members in this competition.

#### Photographs and Attendance of programme:

| Y Y HayAtt | हिंदी दिवस समा                         | राह<br>प्रातिभाव  | DA               | TE   / /  | 2023 |
|------------|----------------------------------------|-------------------|------------------|-----------|------|
|            |                                        |                   | <b>96</b>        |           |      |
| 34.75.     | नाम                                    | विषय की<br>जबीनता | सामग्री<br>संकलन | प्रस्तुमि | 300  |
|            |                                        | (10)              | (10)             | (10)      | (30) |
| 1.         | दिपाली सोनवणे                          | 05                | 06               | 06.       | 17   |
| 2.         | -येतना सोनवणे                          | 06                | 07               | 06        | 19   |
| 3          | लिता रांबेड                            | 08                | 07               | 08        | 23   |
| 4.         | भावना महाजन                            | 07                | 06               | 07        | 20   |
| 5.         | पूनम नानेश्वर नापवार                   | 05                | 04               | 05        | - 14 |
| 6.         | रिमा गणेश स्मूषणाने                    | 06                | 03               | 0,6       | 15   |
| 7.         | जयन्त्री दिपक -बोधरी                   | 03                | 04               | 04        | 11   |
| 8.         | महिमा तेमनोत सपका ले<br>डिंपल जगन केनि | 05                | 06               | - 06      | 17   |
| 9.         | प्राची देवरतन शर्म                     | 08                | 08               | 08        | 24   |
| 10.        | प्राचा ६वरतम् रामा                     | 09                | 08               | 08        | 25   |
|            | प्रथम क्रमांक                          | प्रान्धी है       | वेयत्व           | शर्मा     |      |
|            | द्धितीय क्रमांक -                      | 13ंपल             | जागन             | कोछी      |      |
|            |                                        | Six               | umias            | 43        |      |
|            |                                        | ्री । एस ।        | (A)              | एग खाँब   |      |
|            |                                        |                   |                  |           |      |