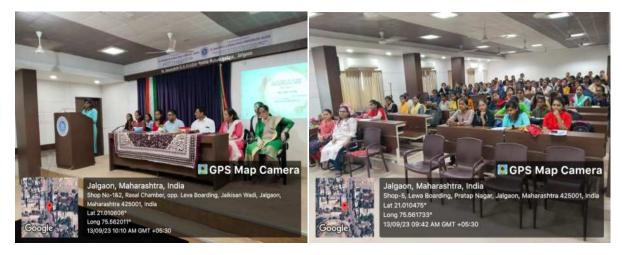

#### **Brief Summary of Programme:**

On the occasion of Hindi Day, department of Hindi was organized a Research Paper Presentation Competition On 13th September, 2023 on the topic of **The Hindi language and employment opportunities**. In this competition a total of 10 students presented their research paper. In this competition Ms. Prachi Devratan Sharma secured the first position and Dimpal Jagan Koli the second. In his speech, the chief guest said that reference book is very useful to any research work. Total 44 students were present as audience members in this competition.

#### Photographs and Attendance of programme:

| Y Y HayAtt | हिंदी दिवस समा                         | राह<br>प्रातिभाव  | DA               | TE   / /  | 2023 |
|------------|----------------------------------------|-------------------|------------------|-----------|------|
|            |                                        |                   | <b>96</b>        |           |      |
| 34.75.     | नाम                                    | विषय की<br>जबीनता | सामग्री<br>संकलन | प्रस्तुमि | 300  |
|            |                                        | (10)              | (10)             | (10)      | (30) |
| 1.         | दिपाली सोनवणे                          | 05                | 06               | 06.       | 17   |
| 2.         | -येतना सोनवणे                          | 06                | 07               | 06        | 19   |
| 3          | लिता रांबेड                            | 08                | 07               | 08        | 23   |
| 4.         | भावना महाजन                            | 07                | 06               | 07        | 20   |
| 5.         | पूनम नानेश्वर नापवार                   | 05                | 04               | 05        | - 14 |
| 6.         | रिमा गणेश स्मूषणाने                    | 06                | 03               | 0,6       | 15   |
| 7.         | जयन्त्री दिपक -बोधरी                   | 03                | 04               | 04        | 11   |
| 8.         | महिमा तेमनोत सपका ले<br>डिंपल जगन केनि | 05                | 06               | - 06      | 17   |
| 9.         | प्राची देवरतन शर्म                     | 08                | 08               | 08        | 24   |
| 10.        | प्राचा ६वरतम् रामा                     | 09                | 08               | 08        | 25   |
|            | प्रथम क्रमांक                          | प्रान्धी है       | वेयत्व           | शर्मा     |      |
|            | द्धितीय क्रमांक -                      | 13ंपल             | जागन             | कोछी      |      |
|            |                                        | Six               | umias            | 43        |      |
|            |                                        | ्री । एस ।        | (A)              | एग खाँब   |      |
|            |                                        |                   |                  |           |      |