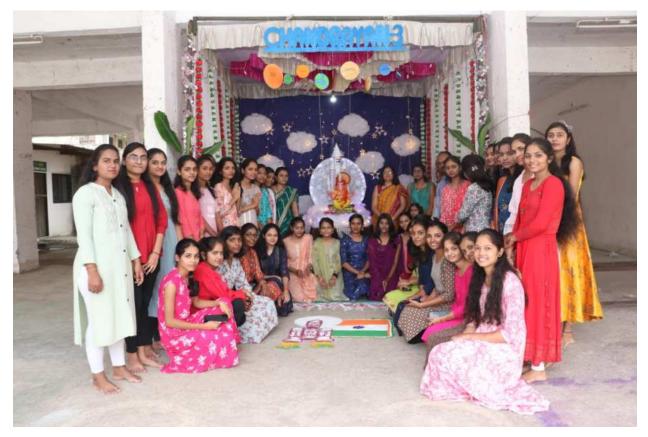

## **Brief Summary of Programme:**

Ganpati Utsav was organized by the Extension Activities of Fakira Hari Lewa Boarding House, Jalgaon on 19/09/2023 to 28/09/2023. The program was chaired by Hon. Principal Dr. Gauri Rane. Traditional day was organized for Hostel girls students in the Ganpati Utsav.

## Photograph of the programme