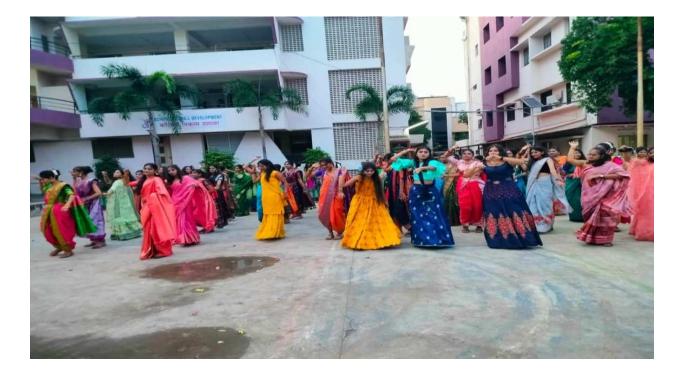

## **Brief Summary of Programme:**

Ganpati Utsav was organized by the Extension Activities of Fakira Hari Lewa Boarding House, Jalgaon on 19/09/2023 to 28/09/2023. The program was chaired by Hon. Principal Dr. Gauri Rane. Traditional day was organized for Hostel girls students in the Ganpati Utsav.

## Photograph of the programme