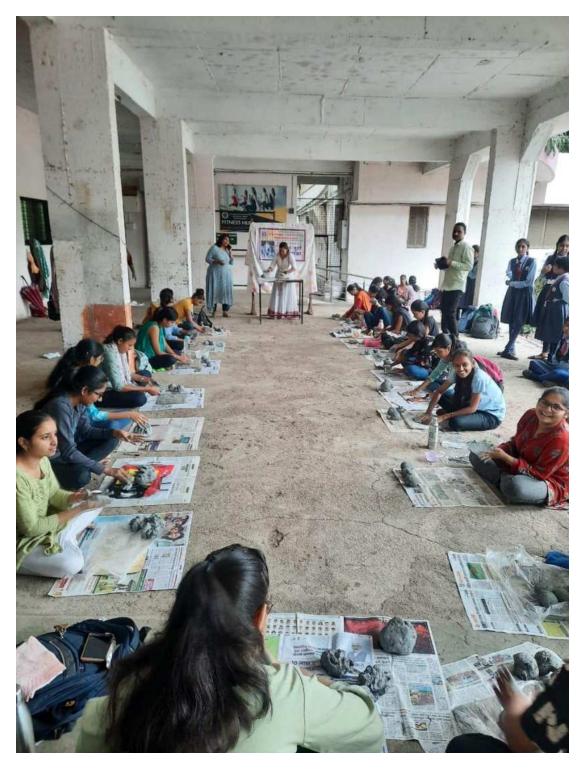

-----

Name of the program : Eco -Friendly Ganesh Idol -Making Workshop

Date of the program : 16 &17<sup>th</sup> September, 2023

Venue of the program : Hostel Basement

Number of Participants : 26 students

A two-day workshop on eco-friendly Ganesh Idol-making was successfully conducted at Dr. Annasaheb G. D. Bendale Mahila Mahavidyalaya, Jalgaon, on the 16<sup>th</sup> and 17<sup>th</sup> of September, 2023. A total 26 students participated in the workshop, which was guided by Shadu Clay Ganesh Idol sculptor, Mrs. Preeti Patil.