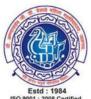

#### Science Association & AVISHKAR Committee

'Traditions and Science'

Name of the Programme: Expert Lecture on 'Traditions and Science'

Date of the Programme: 12th March 2024

Venue of the Programme: Dr. Annasaheb G. D. Bendale Mahila Mahavidyalay, Jalgon

No. of Beneficiaries: 46

Science Association and Avishkar Committee of the college organised Expert Lecture on *'Traditions and Science'* on 12<sup>th</sup> March 2024. Dr. Pranita Vadodkar explained the scientific approach behind our traditions followed by us during daily routine, various festivals and social celebrations. Total 46 students and 08 faculty members were present for the lecture.