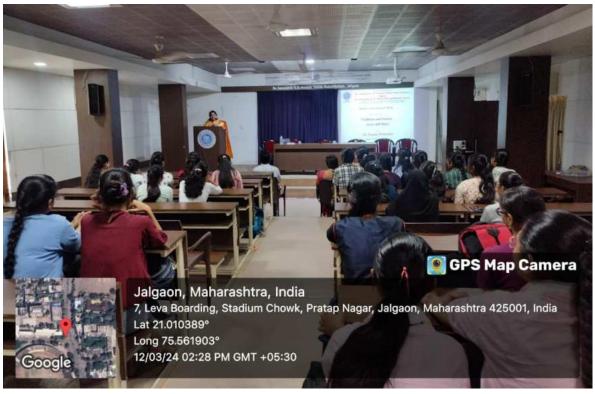

#### Science Association & AVISHKAR Committee

'Traditions and Science'

Name of the Programme: Expert Lecture on 'Traditions and Science'

Date of the Programme: 12th March 2024

Venue of the Programme: Dr. Annasaheb G. D. Bendale Mahila Mahavidyalay, Jalgon

No. of Beneficiaries: 46

Science Association and Avishkar Committee of the college organised Expert Lecture on *'Traditions and Science'* on 12<sup>th</sup> March 2024. Dr. Pranita Vadodkar explained the scientific approach behind our traditions followed by us during daily routine, various festivals and social celebrations. Total 46 students and 08 faculty members were present for the lecture.