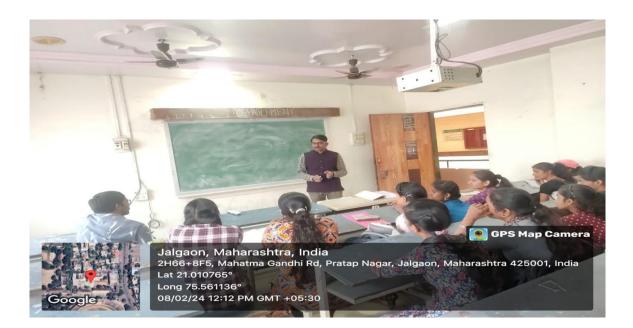

## **Brief summary of Programme –**

Department of Economics has organized a program to highlight the scope in banking recruitment and the exams for the same. The purpose was to introduce the students the importance of competitive examinations in bankisng sector. Mr. Narayan Patil sir is invited to guide the students. He talked about the opportunities for women in bank recruitments and examinations for the positions. He also cleared the doubts asked by the students. The motive was to motivate students to grab the opportunities in banking sector. Dr.Vinod Nannavare, head, Department of Economics have given the preface, Dr. Sachin Kumbhar proposed the vote of thanks.