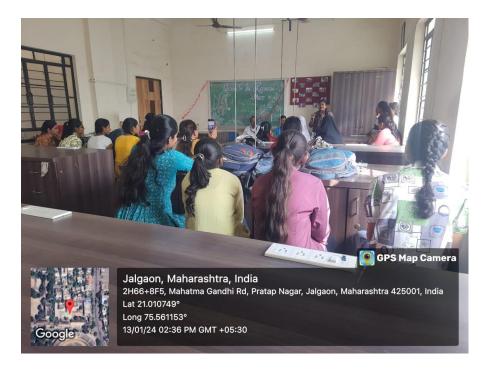

## Department of Physics Alumni Lecture Report (2023-24)

| Name of the Activity    | : Alumni Lecture                 |
|-------------------------|----------------------------------|
| Date of Activity        | : 13 <sup>th</sup> January, 2024 |
| Number of Beneficiaries | : 31 Students                    |

Department of Physics has organized an Alumni lecture of Miss. Rashi Patil who is alumni of the department on 13<sup>th</sup> January 2024. The topic of the delivered lecture is "Career opportunities after B.Sc. Physics". During this lecture, students asked various questions accordingly speaker Miss. Rashi Patil answered all the questions satisfactorily.

Along with Miss.Janhvi Mahendra Sonawane, Miss. Bhagyashree Vispute, Miss. Bharti Amodkar, Mrs.Gita patil also shared their experiences during this meet. Total 31 students of Physics discipline were attended this lecture.