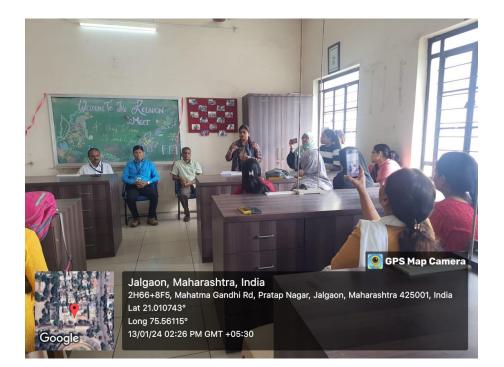

## Department of Physics Alumni Lecture Report (2023-24)

| Name of the Activity    | : Alumni Lecture                 |
|-------------------------|----------------------------------|
| Date of Activity        | : 13 <sup>th</sup> January, 2024 |
| Number of Beneficiaries | : 31 Students                    |

Department of Physics has organized an Alumni lecture of Miss. Rashi Patil who is alumni of the department on 13<sup>th</sup> January 2024. The topic of the delivered lecture is "Career opportunities after B.Sc. Physics". During this lecture, students asked various questions accordingly speaker Miss. Rashi Patil answered all the questions satisfactorily.

Along with Miss.Janhvi Mahendra Sonawane, Miss. Bhagyashree Vispute, Miss. Bharti Amodkar, Mrs.Gita patil also shared their experiences during this meet. Total 31 students of Physics discipline were attended this lecture.