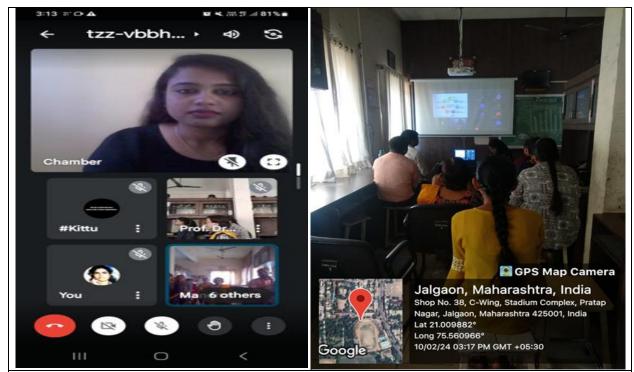

Alumna from Zoology Department Ms. Anjali Lokare (Nutritionist, Farm To Fork Solutions, Pune) delivering a lecture on "Opportunities for Zoologists in Food and Nutrition sector"