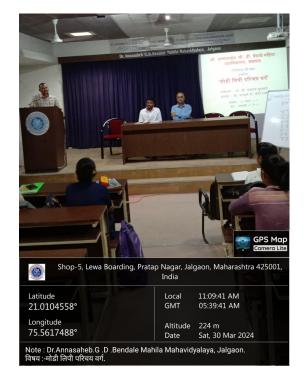

The valedictory programme was chaired by Vice-Principal Prof. Dr. V. J. Patil. Dr. Dipak D. Kinge, Head of Department of History talk about the rise & importance *Modi Lipi*. Miss. Latika Birhade expressed her view about the programme. Miss. Shruti Marathe anchored the valedictory programme & Khushi Gupta expressed vote of thanked.