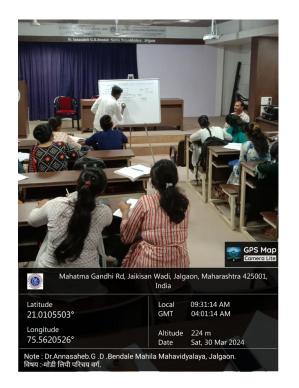

## Department of History Report: *Modi Lipi Parichay Varga*

Name of Programme- "Modi Lipi Parichay Varga"

**Date of the Programme:** 30/03/2024

**Venue of Programme – Conference Hall** 

**Number of participants -27** 

### **Brief summary of Programme -**

Department of History has organized "Modi Lipi Parichay Varga" on 30<sup>th</sup> March 2024. Mr. Tathagat Surwade very well introduces students Modi Script alphabets and Barakhadi. He was a Modi Script Reader and Ph. D. Scholar. He explained about the Modi Script alphabets and Barakhadi while writing it on the board. 27 students in F. Y. /S.Y./T.Y. B. A. class attended the programme and took training about Modi Script alphabets and Barakhadi. The students asked some doubts about how to write Modi Script alphabets and Barakhadi? and he cleared it satisfactory.