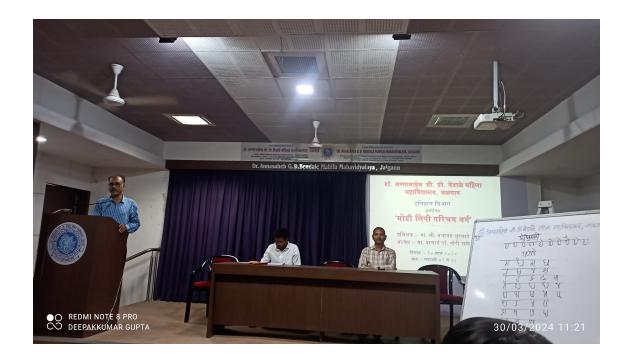

The valedictory programme was chaired by Vice-Principal Prof. Dr. V. J. Patil. Dr. Dipak D. Kinge, Head of Department of History talk about the rise & importance *Modi Lipi*. Miss. Latika Birhade expressed her view about the programme. Miss. Shruti Marathe anchored the valedictory programme & Khushi Gupta expressed vote of thanked.