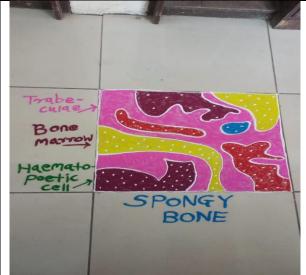

## Report of on "Rangoli Competition"

**(28<sup>th</sup> February 2024)** 

**❖ Name of the Programme** : "Zoology based Rangoli Competition"

**❖ Date of the Programme** : 28<sup>th</sup> February 2024

**❖ Venue of the Programme** :Zoology Laboratory

**Number of Participants** : 06

**\*** Brief summary of the programme:

Department of Zoology has organized "Zoology based Rangoli Competition" in the Zoology laboratory on the occasion of science day on 28<sup>th</sup> Feb, 2024. 6 students participated in rangoli competition and have drawn rangoli based on Histology, Cell Biology with very good colour combinations.