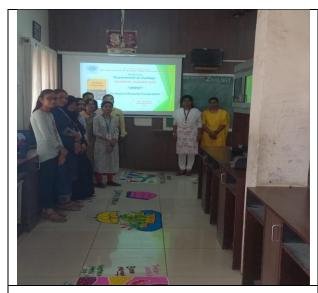

## Report of on "Rangoli Competition"

**(28<sup>th</sup> February 2024)** 

**❖ Name of the Programme** : "Zoology based Rangoli Competition"

**❖ Date of the Programme** : 28<sup>th</sup> February 2024

**❖ Venue of the Programme** :Zoology Laboratory

**Number of Participants** : 06

**\*** Brief summary of the programme:

Department of Zoology has organized "Zoology based Rangoli Competition" in the Zoology laboratory on the occasion of science day on 28<sup>th</sup> Feb, 2024. 6 students participated in rangoli competition and have drawn rangoli based on Histology, Cell Biology with very good colour combinations.