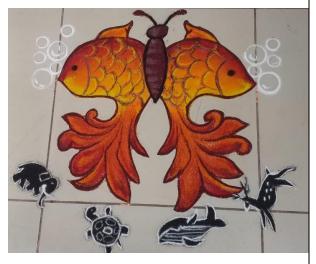

## Report of on "Rangoli Competition"

**(28<sup>th</sup> February 2024)** 

**❖ Name of the Programme** : "Zoology based Rangoli Competition"

**❖ Date of the Programme** : 28<sup>th</sup> February 2024

**❖ Venue of the Programme** :Zoology Laboratory

**Number of Participants** : 06

**\*** Brief summary of the programme:

Department of Zoology has organized "Zoology based Rangoli Competition" in the Zoology laboratory on the occasion of science day on 28<sup>th</sup> Feb, 2024. 6 students participated in rangoli competition and have drawn rangoli based on Histology, Cell Biology with very good colour combinations.