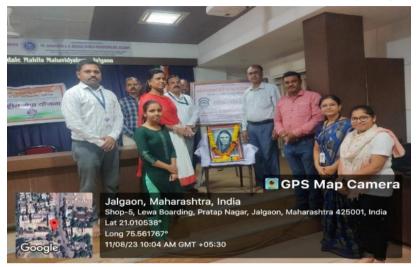

Department and Department of Marathi

Date of Programme : 11<sup>th</sup>August 2023

**Venue of the Programme: Dhande Hall** 

Number of particpants : 83

#### **Brief Summary of Programme:**

Kavyatri Bhainabai Chaudhari Uttar Maharashtra Vidyapith NamvistarVardhapan Din was celebrated in the college campus. Dr.Satyajit Salve, Head of Marathi Department talk on Life Skills-Poems of Bhainabai. Students sang the poem of Bhainbai on this ocasson. For this programme Honourable, Vice – Principal, NSS Programme officers, student Development Officer, the teaching staff and students of the college were present.