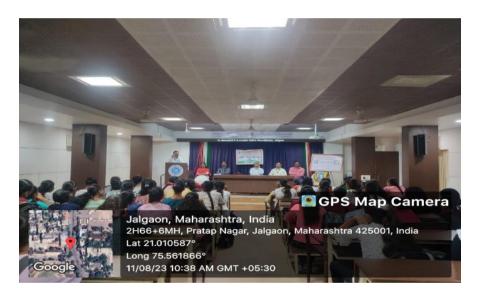

Department and Department of Marathi

Date of Programme : 11<sup>th</sup>August 2023

**Venue of the Programme: Dhande Hall** 

Number of particpants : 83

#### **Brief Summary of Programme:**

Kavyatri Bhainabai Chaudhari Uttar Maharashtra Vidyapith NamvistarVardhapan Din was celebrated in the college campus. Dr.Satyajit Salve, Head of Marathi Department talk on Life Skills-Poems of Bhainabai. Students sang the poem of Bhainbai on this ocasson. For this programme Honourable, Vice – Principal, NSS Programme officers, student Development Officer, the teaching staff and students of the college were present.