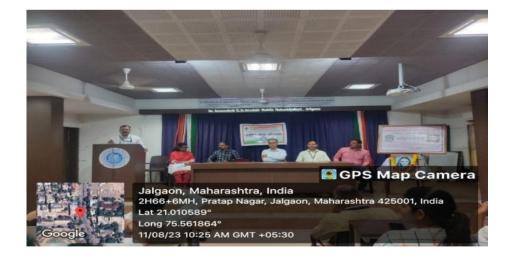

Department and Department of Marathi

Date of Programme : 11<sup>th</sup>August 2023

**Venue of the Programme: Dhande Hall** 

Number of particpants : 83

#### **Brief Summary of Programme:**

Kavyatri Bhainabai Chaudhari Uttar Maharashtra Vidyapith NamvistarVardhapan Din was celebrated in the college campus. Dr.Satyajit Salve, Head of Marathi Department talk on Life Skills-Poems of Bhainabai. Students sang the poem of Bhainbai on this ocasson. For this programme Honourable, Vice – Principal, NSS Programme officers, student Development Officer, the teaching staff and students of the college were present.