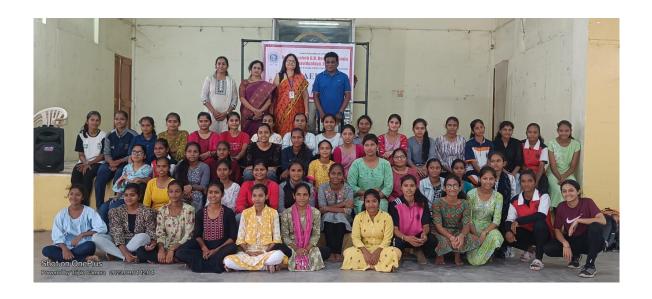

बेंडाळे महिला महाविद्यालयातील प्रशिक्षण शिविराच्या समारोपप्रसंगी उपस्थित विद्यार्थिनींसोबत प्राचार्य डॉ. गौरी राणे.

व्यायाम प्रकाराचा प्रसार आणि प्रचार केला पाहिजे, असे प्राचार्य डॉ. गौरी प्रशिक्षक बी.आनंदकुमार, प्रा. छाया झपाट्याने दररोज या व्यायाम प्रकाराचा सराव सक्रिय सहभाग घेतला. याप्रसंगी सूत्रसंचालन केले.

असताना राणे यांनी सांगितले. या प्रशिक्षण चिरमाडे उपस्थित होत्या. जिमखाना महाविद्यालयीन विद्यार्थिनींनी देखील शिविरात १०० विद्यार्थिनींनी १५ दिवस विभाग प्रमुख डॉ. अनिता कोल्हे यांनी