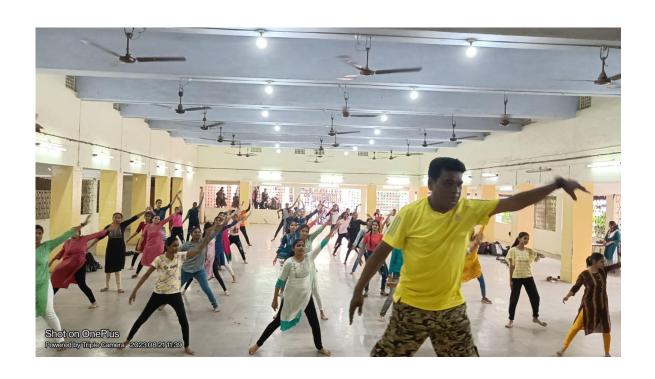

#### **Report of Activity**

❖ Name of the Programme : Aerobics workshop

**❖** Date of the Programme : 27/08/2023 to 10/09/2023

❖ Venue of the Programme : Leva Boarding Hall

❖ Number of Participants :100 Students

**&** Brief summary of the programme:

Department of Physical Education & Sports organized the workshop from 27/08/2023 to 10/09/2023 at 10 am to 12 am. B Anand kumar guided aerobics workshop for structured fitness session focused on cardiovascular exercise, incorporating rhythmic movements set to music. It typically includes warm-up exercises, a series of aerobic routines to improve endurance, coordination, and strength, and ends with a cool-down and stretching. These workshops are often led by certified instructors and can cater to various fitness levels, helping participants improve heart health, burn calories, and boost overall physical fitness.

### बेंडाळे महाविद्यालयात एरोबिक्स शिबिराचा समारोप

प्रतिनिधी | जळगाव

डॉ. अण्णासाहेब जी. डी. बेंडाळे महिला महाविद्यालयाच्या जिमखाना विभागातर्फे १५ दिवसीय एरोबिक्स प्रशिक्षण शिविराचा सोमवारी समोराप

प्रशिक्षण शिबिराच्या समारोपप्रसंगी 'एरोबिक्स या व्यायाम प्रकारचे फायदे आणि महत्त्वाचे स्वास्थ्य' यानिमित्ताने प्रशिक्षक बी. आनंद कुमार यांनी विशद केले. या व्यायाम प्रकाराच्या सातत्यामुळे शरीराला आवश्यक असा व्यायाम मिळतो. शरीर सुदृढ आणि मानसिक स्वस्थ राहण्यासाठी एरोविक्स हा व्यायाम प्रकार महत्त्वाचा आहे. आधुनिक काळामध्ये या