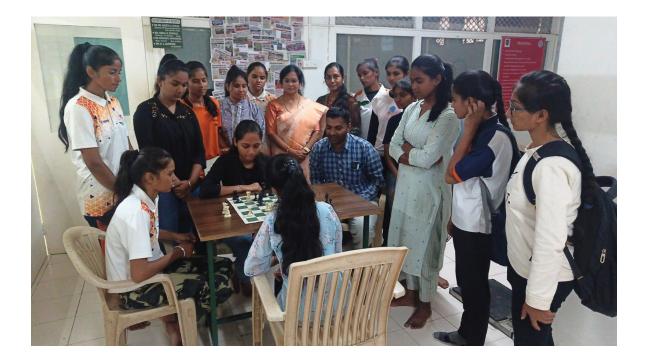

## **Report of Activity**

: Chess Camp

: College Campus

Name of the Programme

✤ Date of the Programme

: 16/10/2023

: 13 students

- Venue of the Programme
- Number of Participants
- Resource person

: Shri Pravin Thakre ((International Chess Arbiter)

✤ Brief summary of the programme:

The Department of Physical Education & Sports organized the Chess camp on 16/10/2023 from 11am to 5 pm. Shri Pravin Thakre was the resource person for this camp. He guided about how the chess game enhance the strategic thinking, decision making, sportsmanship, critical thinking skills and concentration. He discussed about endgame strategies and theory of the game. The lecture developed a deeper understanding of the game among students.