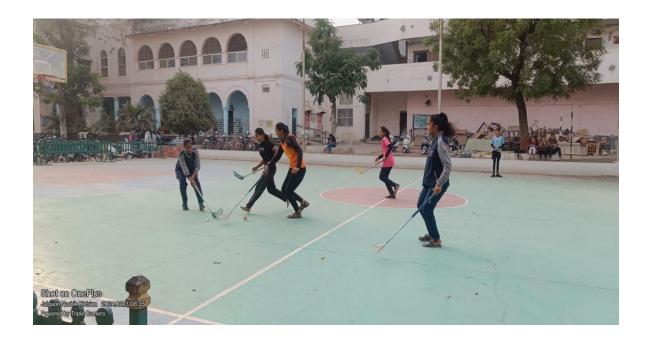

### **Report of Activity**

❖ Name of the Programme : Floorball Camp

❖ Date of the Programme : 13/02/2024

❖ Venue of the Programme : College Campus

❖ Number of Participants : 13 Students

\* Brief summary of the programme:

Department of Physical Education & Sports organized the Floorball camp on 13/02/2024 from 8 am to 5 pm. Dr. Anita Kolhe was the resource person for this camp. Sheguided how to play Floorball effectively. She talked about the fundamental skills like Sticking Passing, Shooting, Dribbling, Positioning, Defending, Team Coordination effectively and defensive techniques. Her talk highlighted the spirit of teamwork and communication. Floorball camp is crucial for success in Floorball, and practice matches to enhance players' performance. She discussed defensive strategies and improving overall Floorball IQ.