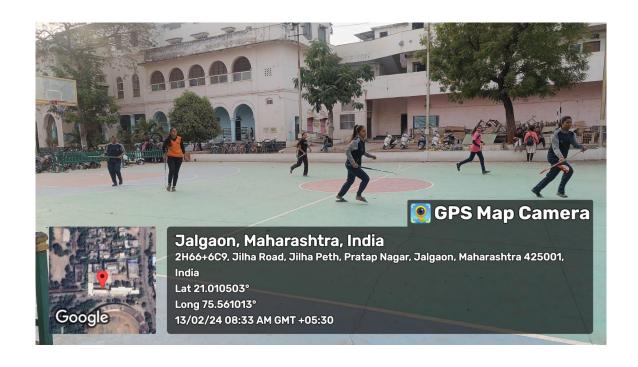

### **Report of Activity**

❖ Name of the Programme : Floorball Camp

❖ Date of the Programme : 13/02/2024

❖ Venue of the Programme : College Campus

❖ Number of Participants : 13 Students

\* Brief summary of the programme:

Department of Physical Education & Sports organized the Floorball camp on 13/02/2024 from 8 am to 5 pm. Dr. Anita Kolhe was the resource person for this camp. Sheguided how to play Floorball effectively. She talked about the fundamental skills like Sticking Passing, Shooting, Dribbling, Positioning, Defending, Team Coordination effectively and defensive techniques. Her talk highlighted the spirit of teamwork and communication. Floorball camp is crucial for success in Floorball, and practice matches to enhance players' performance. She discussed defensive strategies and improving overall Floorball IQ.