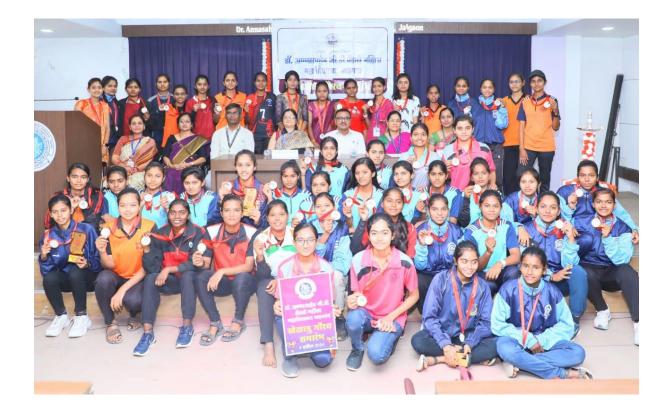

## **Report of Activity**

- ♦ Name of the Programme : Gymkhana Day Celebration
- Date of the Programme : 04/04/2024
- Venue of the Programme : Dhande Hall
- Number of Participants : 46
- Brief summary of the programme:-

The Department of Physical Education & Sports organized Sports Achievement award programme to recognize outstanding performance, dedication and sportsmanship etc. skills in Sports. The awards often given to individuals who excel in their respective sports, demonstrate leadership, and contribute positively to the team. Such awards may highlight accomplishment like scoring records, exceptional skills, or significant contribution to the team's success. For the event Dr P.R. Chaudhari (Acting Principal SMC Mahavidyalay, Jalgaon) Prin. Dr Gauri Rane, Vice Prin. Dr V.J.Patil, and Dr Anita Kolhe were present.

Dr Anita Kolhe Director of Physical Education & Sports

दिव्यैं मगत

जळगाव। येथील डॉ. जी.डी. बेंडाळे महिला महाविद्यालयातील खेळाडूंनी राष्ट्रीय, राज्य, विद्यापीठस्तरावर विविध क्रीडा स्पर्धेत यश संपादन केल्याबद्दल त्यांचा महाविद्यालयाच्या वतीने सत्कार करण्यात आला. शिरीष चौधरी महाविद्यालयाचे प्रभारी प्राचार्य डॉ. पी.आर. चौधरी यांच्या हस्ते खेळाडूंना गौरवण्यात आले. अध्यक्षस्थानी महाविद्यालयाच्या प्राचार्या डॉ. गौरी राणे होत्या. या वेळी उपप्राचार्य डॉ. व्ही.जे. पाटील, डॉ. पी.एन तायडे आदी उपस्थित होते.