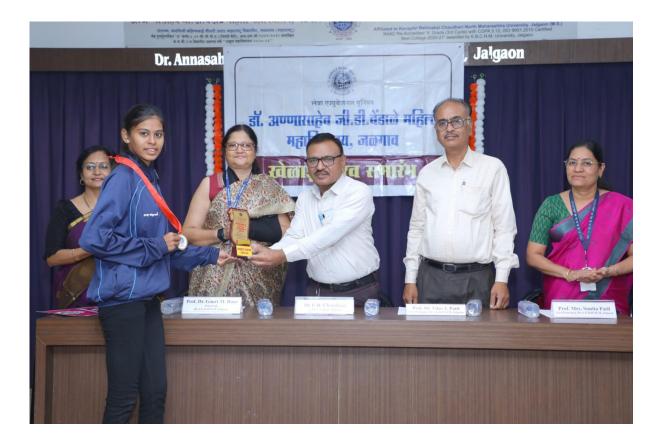

The Department of Physical Education & Sports organized Sports Achievement award programme to recognize outstanding performance, dedication and sportsmanship etc. skills in Sports. The awards often given to individuals who excel in their respective sports, demonstrate leadership, and contribute positively to the team. Such awards may highlight accomplishment like scoring records, exceptional skills, or significant contribution to the team's success. For the event Dr P.R. Chaudhari (Acting Principal SMC Mahavidyalay, Jalgaon) Prin. Dr Gauri Rane, Vice Prin. Dr V.J.Patil, and Dr Anita Kolhe were present.

Dr Anita Kolhe Director of Physical Education & Sports

दिव्यैं मगत

जळगाव। येथील डॉ. जी.डी. बेंडाळे महिला महाविद्यालयातील खेळाडूंनी राष्ट्रीय, राज्य, विद्यापीठस्तरावर विविध क्रीडा स्पर्धेत यश संपादन केल्याबद्दल त्यांचा महाविद्यालयाच्या वतीने सत्कार करण्यात आला. शिरीष चौधरी महाविद्यालयाचे प्रभारी प्राचार्य डॉ. पी.आर. चौधरी यांच्या हस्ते खेळाडूंना गौरवण्यात आले. अध्यक्षस्थानी महाविद्यालयाच्या प्राचार्या डॉ. गौरी राणे होत्या. या वेळी उपप्राचार्य डॉ. व्ही.जे. पाटील, डॉ. पी.एन तायडे आदी उपस्थित होते.