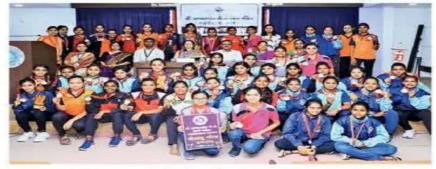

The Department of Physical Education & Sports organized Sports Achievement award programme to recognize outstanding performance, dedication and sportsmanship etc. skills in Sports. The awards often given to individuals who excel in their respective sports, demonstrate leadership, and contribute positively to the team. Such awards may highlight accomplishment like scoring records, exceptional skills, or significant contribution to the team's success. For the event Dr P.R. Chaudhari (Acting Principal SMC Mahavidyalay, Jalgaon) Prin. Dr Gauri Rane, Vice Prin. Dr V.J.Patil, and Dr Anita Kolhe were present.

Dr Anita Kolhe Director of Physical Education & Sports

दिव्यैं मगत

जळगाव। येथील डॉ. जी.डी. बेंडाळे महिला महाविद्यालयातील खेळाडूंनी राष्ट्रीय, राज्य, विद्यापीठस्तरावर विविध क्रीडा स्पर्धेत यश संपादन केल्याबद्दल त्यांचा महाविद्यालयाच्या वतीने सत्कार करण्यात आला. शिरीष चौधरी महाविद्यालयाचे प्रभारी प्राचार्य डॉ. पी.आर. चौधरी यांच्या हस्ते खेळाडूंना गौरवण्यात आले. अध्यक्षस्थानी महाविद्यालयाच्या प्राचार्या डॉ. गौरी राणे होत्या. या वेळी उपप्राचार्य डॉ. व्ही.जे. पाटील, डॉ. पी.एन तायडे आदी उपस्थित होते.