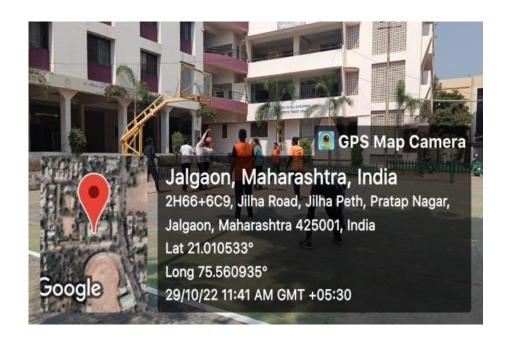

## Dr Annasaheb G.D.Bendale Mahila Mahavidyalya , Jalgaon Department of Physical Education & Sports "Basketball Camp" ( Dr Anita Kolhe) 30 October 2022