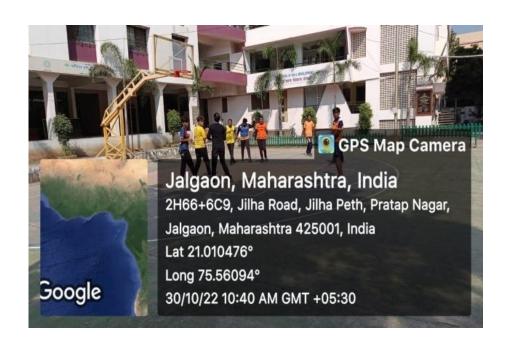

## Dr Annasaheb G.D.Bendale Mahila Mahavidyalya , Jalgaon Department of Physical Education & Sports "Basketball Camp" ( Dr Anita Kolhe) 30 October 2022