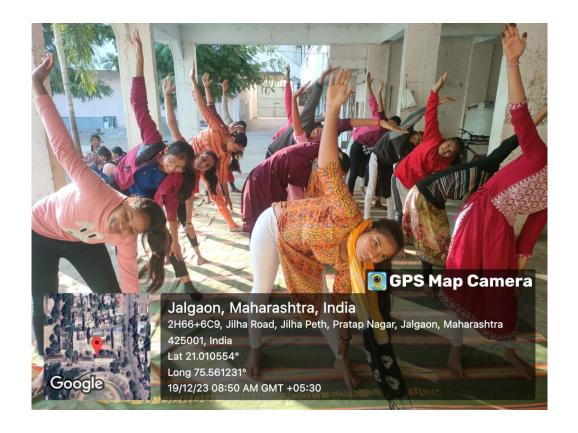

## **Report of Activity**

❖ Name of the Programme : Meditation & Yoga Workshop

**❖** Date of the Programme : 19/12/2023

❖ Venue of the Programme : College Campus

❖ Number of Participants : 26 students

❖ Resource person :Sau Trupti Kabra

\* Brief summary of the programme:-

Department of Physical Education & Sports organized the Yoga workshop on 19/12/2023 at 8 am to 11 am. Workshop was conducted by Sau Trupti Kabra. In "Meditation & Yoga Workshop" she shared the immersive experiences in yoga practice for healthy life and peaceful mind. In this workshop different Yogasadhna and meditation were toughs to students.