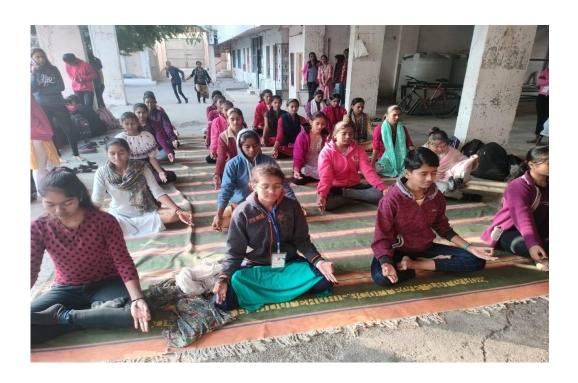

## **Report of Activity**

❖ Name of the Programme : Meditation & Yoga Workshop

**❖** Date of the Programme : 19/12/2023

❖ Venue of the Programme : College Campus

❖ Number of Participants : 26 students

❖ Resource person :Sau Trupti Kabra

\* Brief summary of the programme:-

Department of Physical Education & Sports organized the Yoga workshop on 19/12/2023 at 8 am to 11 am. Workshop was conducted by Sau Trupti Kabra. In "Meditation & Yoga Workshop" she shared the immersive experiences in yoga practice for healthy life and peaceful mind. In this workshop different Yogasadhna and meditation were toughs to students.