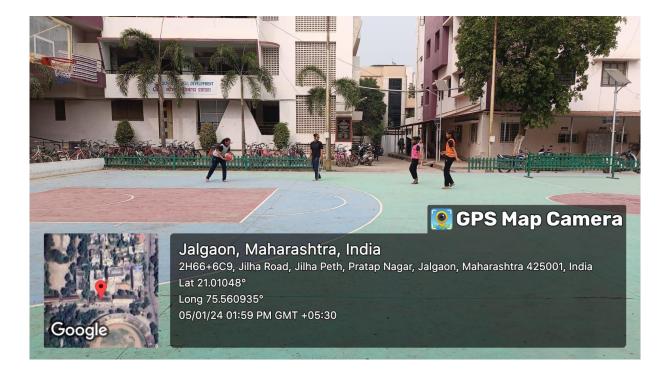

## **Report of Activity**

- ✤ Name of the Programme : Rugby Camp
- Date of the Programme : 5/01/2024
- Venue of the Programme : College Campus
- Number of Participants : 12 Students
- ✤ Brief summary of the programme:

Department of Physical Education & Sports organized the Rugby camp on 5/01/2024 from 10 am to 5 pm. Mr. Atul Patil was the resource person for this camp. He guided how to play Rugby effectively. He talked about the fundamental skills like Passing, Running, Tackling, Catching Kicking, Scrimmaging, Support Play and defensive techniques. His talk highlighted the spirit of teamwork and communication. He discussed defensive strategies and improving overall Rugby IQ. The session developed holistic approach to enhance both individual and team based skills on the ground.