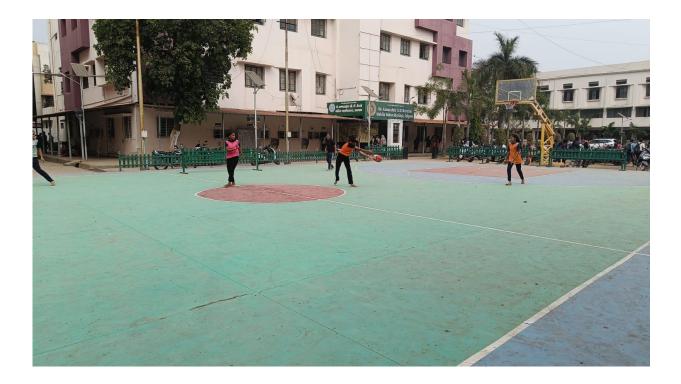

## **Report of Activity**

- ✤ Name of the Programme : Rugby Camp
- Date of the Programme : 5/01/2024
- Venue of the Programme : College Campus
- Number of Participants : 12 Students
- ✤ Brief summary of the programme:

Department of Physical Education & Sports organized the Rugby camp on 5/01/2024 from 10 am to 5 pm. Mr. Atul Patil was the resource person for this camp. He guided how to play Rugby effectively. He talked about the fundamental skills like Passing, Running, Tackling, Catching Kicking, Scrimmaging, Support Play and defensive techniques. His talk highlighted the spirit of teamwork and communication. He discussed defensive strategies and improving overall Rugby IQ. The session developed holistic approach to enhance both individual and team based skills on the ground.