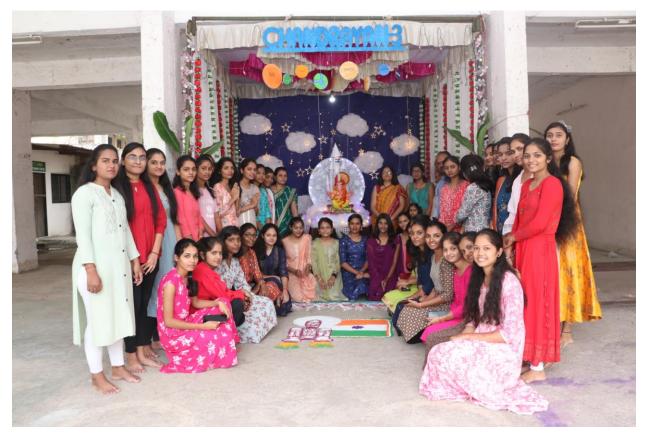

## **Brief Summary of Programme:**

Ganpati Utsav was organized by the Extension Activities of Fakira Hari Lewa Boarding House, Jalgaon on 19/09/2023 to 28/09/2023. The program was chaired by Hon. Principal Dr. Gauri Rane. Traditional day was organized for Hostel girls students in the Ganpati Utsav.

## Photograph of the programme