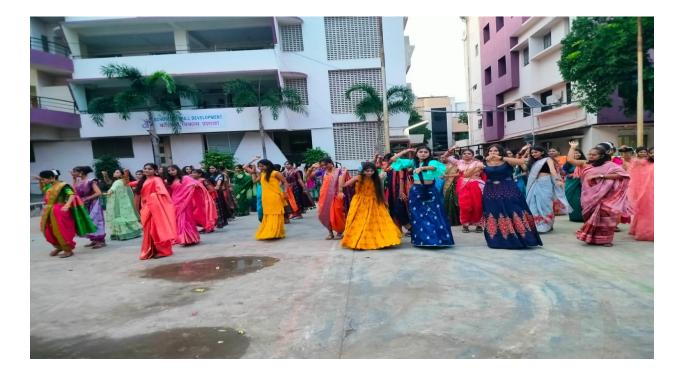

## **Brief Summary of Programme:**

Ganpati Utsav was organized by the Extension Activities of Fakira Hari Lewa Boarding House, Jalgaon on 19/09/2023 to 28/09/2023. The program was chaired by Hon. Principal Dr. Gauri Rane. Traditional day was organized for Hostel girls students in the Ganpati Utsav.

## Photograph of the programme