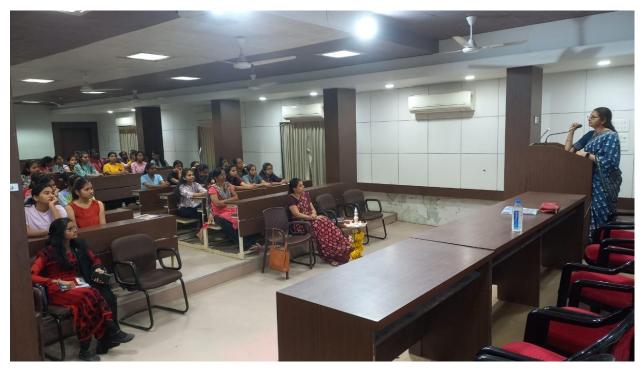

## **Brief Summary of Programme:**

"The Rutumati Campaign" 2023-24 was conducted for the female students of the Hostel on behalf of the Joint Programme of Dr. Annasaheb G. D. Bendale Mahila Mahavidyalaya, Jalgaon and students welfare department of Kaviyatri Bahinabai Chaudhari North Maharashtra University, Jalgaon. It was conducted from 10.00 am to 3.00 pm. The chief guests for the campaign were as – Dr. Gauri Rane (Principal), Dr. Suman Kodha, Dr. Sonal Ingale, Dr. Rupali Bendale etc.

## Photograph of the programme