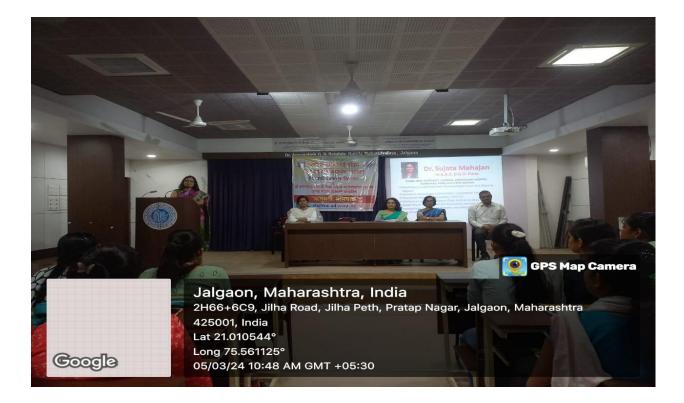

## **Brief Summary of Programme:**

"The Rutumati Campaign" 2023-24 was conducted for the female students of the Hostel on behalf of the Joint Programme of Dr. Annasaheb G. D. Bendale Mahila Mahavidyalaya, Jalgaon and students welfare department of Kaviyatri Bahinabai Chaudhari North Maharashtra University, Jalgaon. It was conducted from 10.00 am to 3.00 pm. The chief guests for the campaign were as – Dr. Gauri Rane (Principal), Dr. Suman Kodha, Dr. Sonal Ingale, Dr. Rupali Bendale etc.

## Photograph of the programme