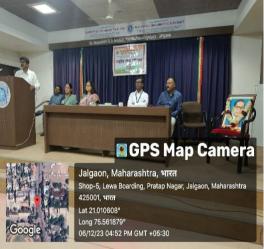

**Report: Mahaparnirvan Din** 

Name of the Programme: Mahaparnirvan Din Date of the Programme: 6<sup>th</sup> Dec.2023 Venue of the Programme: Dhande Hall Number of beneficiaries/Participants: 174 Brief Summary of Programme:

Mahaparinirvan Din was observed on 6<sup>th</sup> Dec.2023. on this day Lecture of Shri Milind Bagul was organized.He guided on topic"Views of Dr.Babasaheb Ambedkar regarding Indian Women", he highlighted on the rights of women, educational, social and economic development of women. For this programme Honourable Principal, Vice – Principal NSS Programme officers, teaching staff, non teaching staff and students were present.