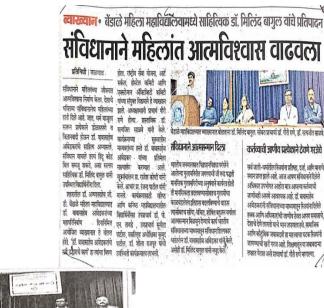

Mahaparinirvan Din was observed on 6<sup>th</sup> Dec.2023. on this day Lecture of Shri Milind Bagul was organized.He guided on topic"Views of Dr.Babasaheb Ambedkar regarding Indian Women", he highlighted on the rights of women, educational, social and economic development of women. For this programme Honourable Principal, Vice – Principal NSS Programme officers, teaching staff, non teaching staff and students were present.