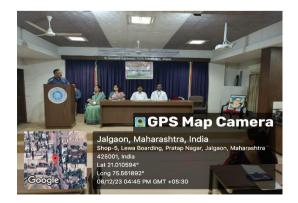

**Report: Mahaparnirvan Din** 

Name of the Programme: Mahaparnirvan Din Date of the Programme: 6<sup>th</sup> Dec.2023 Venue of the Programme: Dhande Hall Number of beneficiaries/Participants: 174 Brief Summary of Programme:

Mahaparinirvan Din was observed on 6<sup>th</sup> Dec.2023. on this day Lecture of Shri Milind Bagul was organized.He guided on topic"Views of Dr.Babasaheb Ambedkar regarding Indian Women", he highlighted on the rights of women, educational, social and economic development of women. For this programme Honourable Principal, Vice – Principal NSS Programme officers, teaching staff, non teaching staff and students were present.