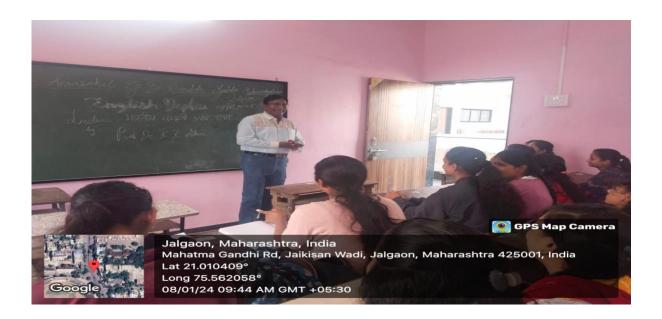

Date of the Programme: 08 January, 2024

**Number of Participants: 48** 

Brief Summary of Programme: A guest lecture on the topic "Indian Culture and Tradition" organized by the Department of English. The lecture aimed to provide students with a deeper understanding of the rich and diverse cultural heritage of India. The guest speaker for the lecture was Dr. K.K.Ahire from Nahata College, Bhusawal. In the lecture, the speaker provided a brief historical overview of Indian culture, tracing its roots back to ancient civilizations. Through the lecture, the speaker highlighted the immense diversity in Indian culture, stemming from its various religions, languages, cuisines, arts, and traditions. Dr.Ahire also discussed the impact of globalization on Indian culture, highlighting how modernization has influenced traditional practices and customs. Overall, the lecture was a fascinating and enlightening experience for the students. It provided them with valuable insights into the vibrant and dynamic cultural heritage of India.