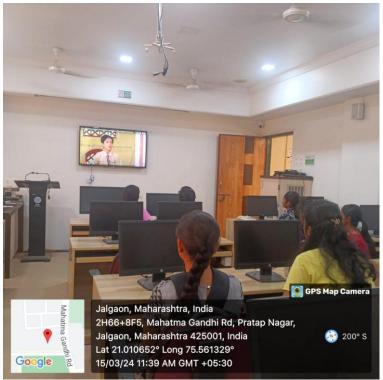

## Department of Electronics Mentor-Mentee Scheme 2023-2024 Activity Report

Name of the Activity : Screening of Motivational Movie

**Date of the Activity** : 15/03/2024

**Venue of Activity** : E-Learning Room, Dr. A. G. D. Bendale Mahila

Mahavidyalaya, Jalgaon

**Number of Beneficiary** : 14

The motivational movie "I Am Kalam" was displayed to the students of mentor-mentee scheme assigned to the Department of Electronics. The Notice regarding screening of the movie is displayed on the Department notice board on 11<sup>th</sup> March 2024. Total 14 students were present for this movie screening. This event was conducted by the instructions received from the Mentor-Mentee Committee of the College.