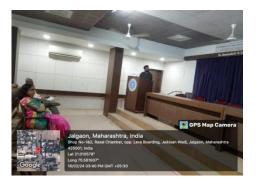

## A lecture on 'National Pension Scheme' by Mr. Nitin K. Ingle

Organised by : Staff Academy Date and time of the function : 16.02.2024, 03.00 p.m. Number of beneficiaries: 18

Staff Academy of Dr. Annasaheb G. D. Bendale Mahila Mahavidyalaya organised a lecture on 'National Pension Scheme' by Mr. Nitin K. Ingle, Department of Electronics, Dr. Annasaheb G. D. Bendale Mahila Mahavidyalaya, Jalgaon on 16<sup>th</sup> February, 2024 at 03.00 p.m. in Dhande hall of the college. He told that NPS is available to all the citizens of India and offers different models.

Principal Dr. Gauri Rane was president of the function. She explained the need of National Pension Scheme'. Pooja Tak anchored the program. Mangesh Kinge presented words of thanks. 18 staff members were present in the function.