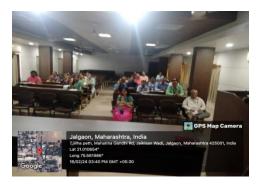

## A lecture on 'National Pension Scheme' by Mr. Nitin K. Ingle

Organised by : Staff Academy Date and time of the function : 16.02.2024, 03.00 p.m. Number of beneficiaries: 18

Staff Academy of Dr. Annasaheb G. D. Bendale Mahila Mahavidyalaya organised a lecture on 'National Pension Scheme' by Mr. Nitin K. Ingle, Department of Electronics, Dr. Annasaheb G. D. Bendale Mahila Mahavidyalaya, Jalgaon on 16<sup>th</sup> February, 2024 at 03.00 p.m. in Dhande hall of the college. He told that NPS is available to all the citizens of India and offers different models.

Principal Dr. Gauri Rane was president of the function. She explained the need of National Pension Scheme'. Pooja Tak anchored the program. Mangesh Kinge presented words of thanks. 18 staff members were present in the function.