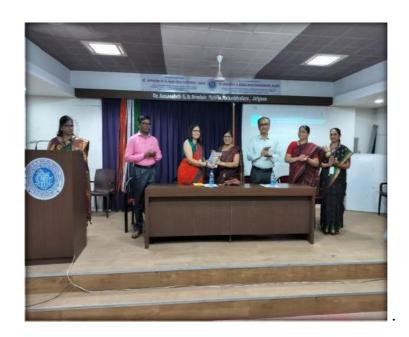

### **Report on Faculty Development Programme 2023-2024**

Name of Programme - Faculty Development Programme 2023-24

Venue of Programme - Dr. A. G. D. B. M. M. Jalgaon.

- 15 Sept.2023

**Number of participants -83** 

### **Brief summary of Programme –**

Faculty Development Programme was organized on 15<sup>th</sup> September 2023 jointly by IQAC and Faculty Development Committee. Lecture on **Teaching Pedagogy** by Dr. Manisha Indani, **Professional Ethics** by Dr. Ashok Rane **and Importance of Research and Research Methodology** by Dr. Pravin Puranik was arranged for Faculty Members.

# Dr. Annasaheb G. D. Bendale Mahila Mahavidyala, Jalgaon.

'Faculty Development Program' Organized by IQAC & Faculty Development Committee

Date :- Friday 15th September 2023

Time :- 19.45 pm to 11.45 pm

Resource Person - Dr. Manisha Indani (ttest, School of Liberton, F.W. 1041) Jaigues,