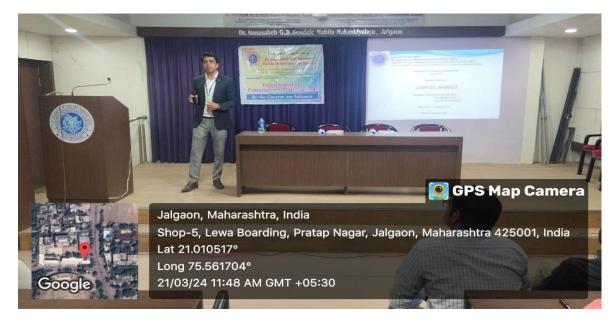

## Workshop on Capital Market

Name of Activity: Workshop of Capital Market

Date of Activity: 21st March 2024

Venue: Dhande Conference Hall

No. of Participants: 72

#### **Brief Summary of Programme:**

Department of Commerce and Management organized a workshop on "Capital Market" by Subject Experts Mr. Mukesh Bari and Mr. Nilesh Sonawane on 21<sup>st</sup> March 2024 for the commerce students.