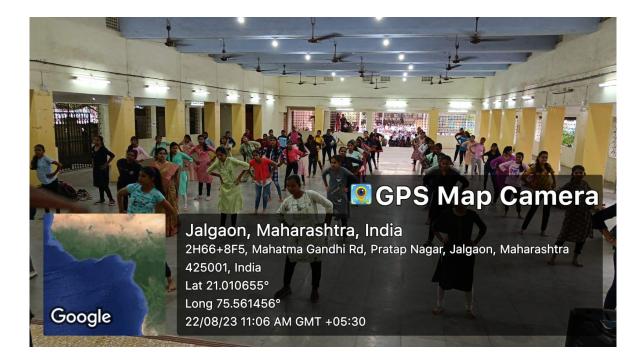

### **Report of Activity**

- \* Name of the Programme : Workshop on Aerobics
- **Characteristic State St**
- **Venue of the Programme** : Leva Boarding Hall
- Number of Participants :100 Students
- **\*** Brief summary of the programme:

Department of Physical Education & Sports organized the Workshop on Aerobics dated from 27/08/2023 to 10-09-2023.B Anand Kumar guided aerobics is a structured fitness session focused on cardiovascular exercise, incorporating rhythmic movements set to music. It typically includes warm-up exercises, a series of aerobic routines to improve endurance, coordination, and strength, and ends with a cool-down and stretching. These workshops are often led by certified instructors and can cater to various fitness levels, helping participants to improve heart health, burn calories, and boost overall physical fitness.

### प्रतिनिधी | जळगाव

डॉ. अण्णासाहेब जी. डी. बेंडाळे महिला महाविद्यालयाच्या जिमखाना विभागातर्फे १५ दिवसीय एरोबिक्स प्रशिक्षण शिविराचा सोमवारी समोराप करण्यात आला.

प्रशिक्षण शिबिराच्या समारोपप्रसंगी 'एरोबिक्स या व्यायाम प्रकारचे फायदे आणि महत्त्वाचे स्वास्थ्य' यानिमित्ताने प्रशिक्षक बी. आनंद कुमार यांनी विशद केले. या व्यायाम प्रकाराच्या सातत्यामुळे शरीराला आवश्यक असा व्यायाम मिळतो. शरीर सुदृढ आणि मानसिक स्वस्थ राहण्यासाठी एरोबिक्स हा व्यायाम प्रकार महत्त्वाचा आहे. आधुनिक काळामध्ये या

बेंडाळे महिला महाविद्यालयातील प्रशिक्षण शिबिराच्या समारोपप्रसंगी उपस्थित विद्यार्थिर्नीसोबत प्राचार्य डॉ. गौरी राणे.

व्यायाम प्रकाराचा प्रसार आणि प्रचार केला पाहिजे, असे प्राचार्य डॉ. गौरी प्रशिक्षक बी.आनंदकुमार, प्रा. छाया झपाट्याने होत महाविद्यालयीन विद्यार्थिनींनी देखील शिबिरात १०० विद्यार्थिनींनी १५ दिवस विभाग प्रमुख डॉ. अनिता कोल्हे यांनी दररोज या व्यायाम प्रकाराचा सराव सक्रिय सहभाग घेतला. याप्रसंगी सूत्रसंचालन केले.