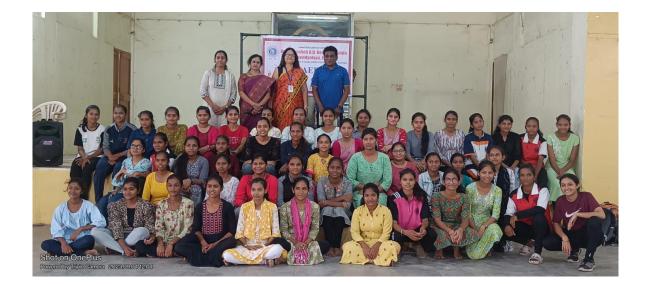

### **Report of Activity**

- \* Name of the Programme : Workshop on Aerobics
- **Characteristic State St**
- **Venue of the Programme** : Leva Boarding Hall
- Number of Participants :100 Students
- **\*** Brief summary of the programme:

Department of Physical Education & Sports organized the Workshop on Aerobics dated from 27/08/2023 to 10-09-2023.B Anand Kumar guided aerobics is a structured fitness session focused on cardiovascular exercise, incorporating rhythmic movements set to music. It typically includes warm-up exercises, a series of aerobic routines to improve endurance, coordination, and strength, and ends with a cool-down and stretching. These workshops are often led by certified instructors and can cater to various fitness levels, helping participants to improve heart health, burn calories, and boost overall physical fitness.

### प्रतिनिधी | जळगाव

डॉ. अण्णासाहेब जी. डी. बेंडाळे महिला महाविद्यालयाच्या जिमखाना विभागातर्फे १५ दिवसीय एरोबिक्स प्रशिक्षण शिविराचा सोमवारी समोराप करण्यात आला.

प्रशिक्षण शिबिराच्या समारोपप्रसंगी 'एरोबिक्स या व्यायाम प्रकारचे फायदे आणि महत्त्वाचे स्वास्थ्य' यानिमित्ताने प्रशिक्षक बी. आनंद कुमार यांनी विशद केले. या व्यायाम प्रकाराच्या सातत्यामुळे शरीराला आवश्यक असा व्यायाम मिळतो. शरीर सुदृढ आणि मानसिक स्वस्थ राहण्यासाठी एरोबिक्स हा व्यायाम प्रकार महत्त्वाचा आहे. आधुनिक काळामध्ये या

बेंडाळे महिला महाविद्यालयातील प्रशिक्षण शिबिराच्या समारोपप्रसंगी उपस्थित विद्यार्थिर्नीसोबत प्राचार्य डॉ. गौरी राणे.

व्यायाम प्रकाराचा प्रसार आणि प्रचार केला पाहिजे, असे प्राचार्य डॉ. गौरी प्रशिक्षक बी.आनंदकुमार, प्रा. छाया झपाट्याने होत महाविद्यालयीन विद्यार्थिनींनी देखील शिबिरात १०० विद्यार्थिनींनी १५ दिवस विभाग प्रमुख डॉ. अनिता कोल्हे यांनी दररोज या व्यायाम प्रकाराचा सराव सक्रिय सहभाग घेतला. याप्रसंगी सूत्रसंचालन केले.