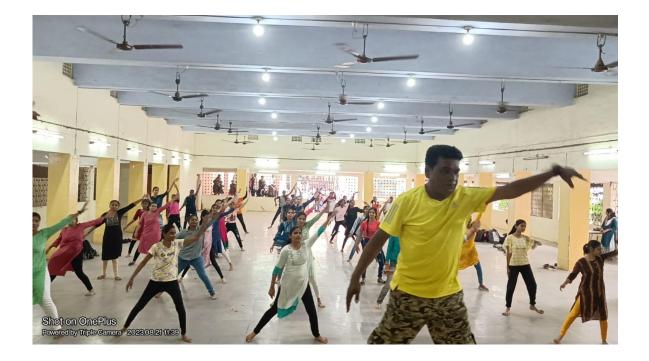

### **Report of Activity**

- \* Name of the Programme : Workshop on Aerobics
- **Characteristic State St**
- **Venue of the Programme** : Leva Boarding Hall
- Number of Participants :100 Students
- **\*** Brief summary of the programme:

Department of Physical Education & Sports organized the Workshop on Aerobics dated from 27/08/2023 to 10-09-2023.B Anand Kumar guided aerobics is a structured fitness session focused on cardiovascular exercise, incorporating rhythmic movements set to music. It typically includes warm-up exercises, a series of aerobic routines to improve endurance, coordination, and strength, and ends with a cool-down and stretching. These workshops are often led by certified instructors and can cater to various fitness levels, helping participants to improve heart health, burn calories, and boost overall physical fitness.

### प्रतिनिधी | जळगाव

डॉ. अण्णासाहेब जी. डी. बेंडाळे महिला महाविद्यालयाच्या जिमखाना विभागातर्फे १५ दिवसीय एरोबिक्स प्रशिक्षण शिविराचा सोमवारी समोराप करण्यात आला.

प्रशिक्षण शिबिराच्या समारोपप्रसंगी 'एरोबिक्स या व्यायाम प्रकारचे फायदे आणि महत्त्वाचे स्वास्थ्य' यानिमित्ताने प्रशिक्षक बी. आनंद कुमार यांनी विशद केले. या व्यायाम प्रकाराच्या सातत्यामुळे शरीराला आवश्यक असा व्यायाम मिळतो. शरीर सुदृढ आणि मानसिक स्वस्थ राहण्यासाठी एरोबिक्स हा व्यायाम प्रकार महत्त्वाचा आहे. आधुनिक काळामध्ये या

बेंडाळे महिला महाविद्यालयातील प्रशिक्षण शिबिराच्या समारोपप्रसंगी उपस्थित विद्यार्थिर्नीसोबत प्राचार्य डॉ. गौरी राणे.

व्यायाम प्रकाराचा प्रसार आणि प्रचार केला पाहिजे, असे प्राचार्य डॉ. गौरी प्रशिक्षक बी.आनंदकुमार, प्रा. छाया झपाट्याने होत महाविद्यालयीन विद्यार्थिनींनी देखील शिबिरात १०० विद्यार्थिनींनी १५ दिवस विभाग प्रमुख डॉ. अनिता कोल्हे यांनी दररोज या व्यायाम प्रकाराचा सराव सक्रिय सहभाग घेतला. याप्रसंगी सूत्रसंचालन केले.