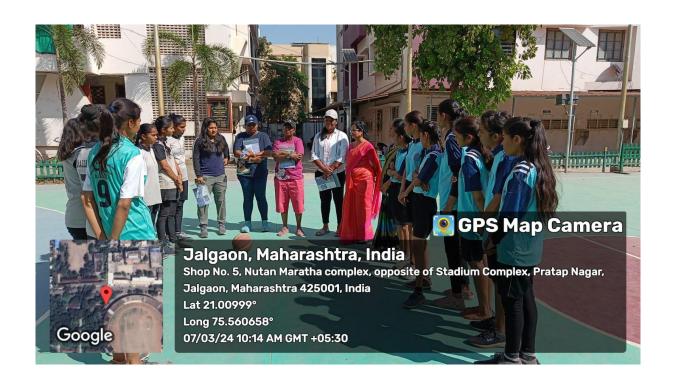

## **Report of Activity**

❖ Name of the Programme : Basketball Game Fitness & Exercise workshop

❖ Date of the Programme : 7/03/2024

❖ Venue of the Programme : College Campus

❖ Number of Participants : 09 Students

**\*** Brief summary of the programme:

Department of Physical Education & Sports organized the workshop from Basketball Game Fitness & Exercise 14/10/2023 from 10 am to 5 pm. Gulabshaha Ansari,(Mumbai),Ani Paul(Nagpur)Shalaka Jamadar(Kolhapur) She guided how to play Basketball Game Fitness & Exercise effectively. She talked about the fundamental skills like Cardio Training ,Strength Training,Agility Drills,Shooting and Ball Handling Stretching and Recovery Team Coordination, effectively. and defensive techniques. Her talk Players improve overall fitness and basketball practice matches to enhance players performance.discussed defensive strategies and improving overall Basketball IQ.

## Dr Annasaheb.G.D.Bendale Mahila Mahavidyalay,Jalgaon Department of Physical Education & Sports Basketball Game Fitness & Exercise workshop Gulbshaha Ansari(Mumbai),Ani Paul (Nagpur),Shalaka Jamdar (Kolhapur) 7- March-2024