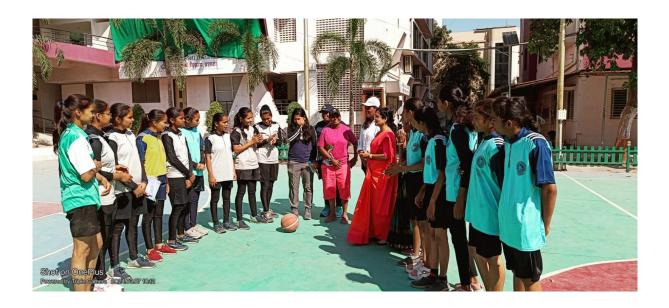

## **Report of Activity**

❖ Name of the Programme : Basketball Game Fitness & Exercise workshop

❖ Date of the Programme : 7/03/2024

❖ Venue of the Programme : College Campus

❖ Number of Participants : 09 Students

**\*** Brief summary of the programme:

Department of Physical Education & Sports organized the workshop from Basketball Game Fitness & Exercise 14/10/2023 from 10 am to 5 pm. Gulabshaha Ansari,(Mumbai),Ani Paul(Nagpur)Shalaka Jamadar(Kolhapur) She guided how to play Basketball Game Fitness & Exercise effectively. She talked about the fundamental skills like Cardio Training ,Strength Training,Agility Drills,Shooting and Ball Handling Stretching and Recovery Team Coordination, effectively. and defensive techniques. Her talk Players improve overall fitness and basketball practice matches to enhance players performance.discussed defensive strategies and improving overall Basketball IQ.

## Dr Annasaheb.G.D.Bendale Mahila Mahavidyalay,Jalgaon Department of Physical Education & Sports Basketball Game Fitness & Exercise workshop Gulbshaha Ansari(Mumbai),Ani Paul (Nagpur),Shalaka Jamdar (Kolhapur) 7- March-2024