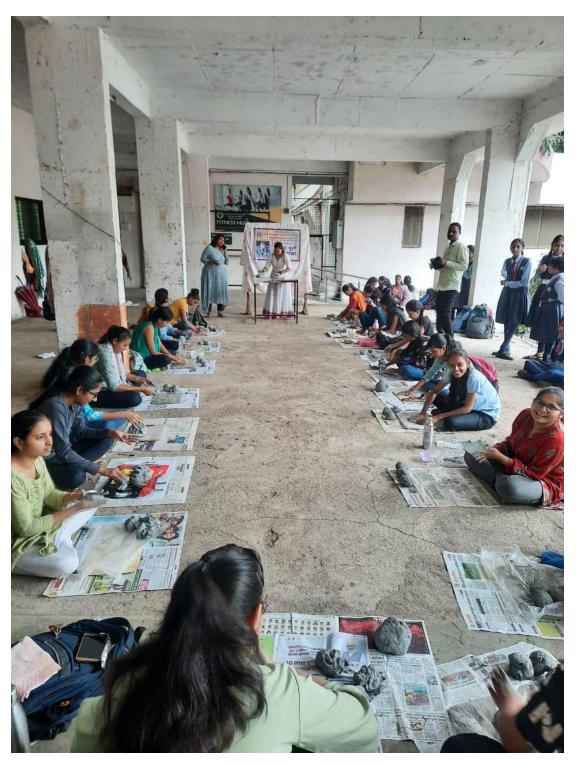

-----

Name of the program : Eco -Friendly Ganesh Idol -Making Workshop

Date of the program : 16 &17<sup>th</sup> September, 2023

Venue of the program : Hostel Basement

Number of Participants : 26 students

A two-day workshop on eco-friendly Ganesh Idol-making was successfully conducted at Dr. Annasaheb G. D. Bendale Mahila Mahavidyalaya, Jalgaon, on the 16<sup>th</sup> and 17<sup>th</sup> of September, 2023. A total 26 students participated in the workshop, which was guided by Shadu Clay Ganesh Idol sculptor, Mrs. Preeti Patil.

The workshop was graced by the valuable guidance of the college's esteemed Principal, Prof. Dr. Gauri Rane, Vice-Principal Mr. V. J Patil, and Mr. P.N. Tayade, along with the Head of the Arts Circle, Dr. Satyajit Salve.

The two-day workshop was coordinated by Dr. Savita Nandanwar, with the support of faculty members Prof. Priyanka Ate and Prof. Yogita Sonawane.

Dr. S. B. Salve Chairman, Art circle