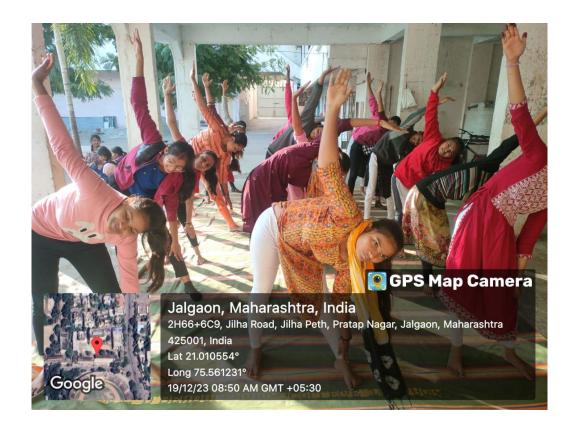

## **Report of Activity**

❖ Name of the Programme : Workshop on Meditation & Yoga

**❖** Date of the Programme : 19/12/2023

❖ Venue of the Programme : College Campus

❖ Number of Participants : 26 students

\* Resource person :Sau. Trupti Kabra

\* Brief summary of the programme:-

Department of Physical Education & Sports organized the "Meditation & Yoga Workshop" on 19/12/2023 at 10am to 5pm. For this workshop resource person was Sau. Trupti Kabra. In this workshop different Yogasanas and meditation were taught to students.