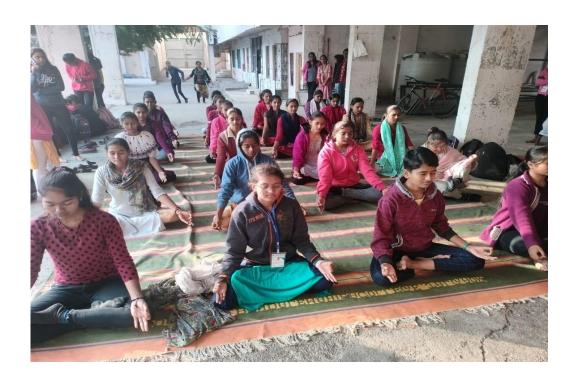

## **Report of Activity**

❖ Name of the Programme : Workshop on Meditation & Yoga

**❖** Date of the Programme : 19/12/2023

❖ Venue of the Programme : College Campus

❖ Number of Participants : 26 students

\* Resource person :Sau. Trupti Kabra

\* Brief summary of the programme:-

Department of Physical Education & Sports organized the "Meditation & Yoga Workshop" on 19/12/2023 at 10am to 5pm. For this workshop resource person was Sau. Trupti Kabra. In this workshop different Yogasanas and meditation were taught to students.