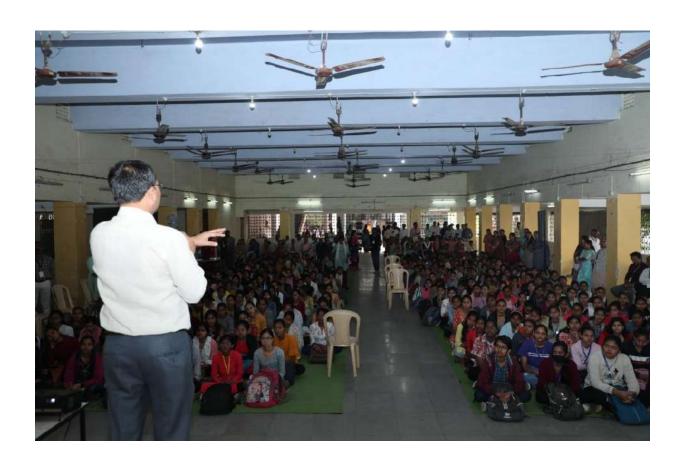

#### Seminar Report

Name of the Event: One Day Seminar on "National Education Policy-2020:

Themes and Prospects"

Date of Event: 09th January 2024

Place of Event: Dr. Annasaheb G. D. Bendale Mahila Mahavidyalaya Jalgaon

Beneficiaries: 546

A One Day Seminar on the "National Education Policy-2020: Themes and Prospects" was organized by Dr. Annasaheb G. D. Bendale Mahila Mahavidyalaya, Jalgaon, for 12<sup>th</sup> students, UG final year students, teachers, and parents. The event is organised in collaboration with Kavayitri Bahinabai Chaudhari North Maharashtra University, Jalgaon, and took place on January 9, 2024. The seminar was chaired by Principal Dr. Gauri Rane, and the resource person provided by the University was Prof. Shrikant R. Chaudhari, Director, School of Mathematical Science, K.B.C. North Maharashtra University, Jalgaon.

Prof. S. R. Chaudhari provided insights into NEP-2020, its initiation, and the periodic reforms in the policy. He discussed its benefits to students and society at large, covering aspects such as the curriculum structure, the process of opting for various programs and courses (like major, minor, and skill courses), and the advantages of multiple entry and exit. Additionally, he emphasized the benefits of credit transfer using Academic Banks of Credit.

The seminar was attended by 12<sup>th</sup> students from Dr. Annasaheb G. D. Bendale Mahila Mahavidyalaya, Jalgaon, and Nandinibai Vidyalaya, Jalgaon, as well as final year senior college students, parents, and teachers. A total of 414 students, 31 parents, and 101 teachers benefited from this informative event.