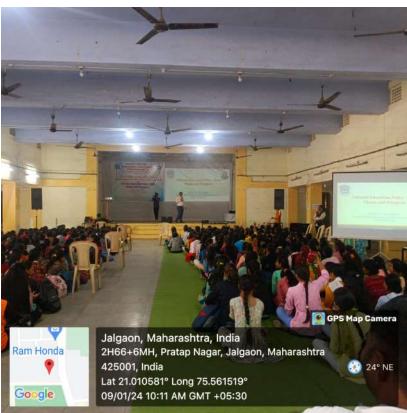

Beneficiaries: 546

A One Day Seminar on the "National Education Policy-2020: Themes and Prospects" was organized by Dr. Annasaheb G. D. Bendale Mahila Mahavidyalaya, Jalgaon, for 12<sup>th</sup> students, UG final year students, teachers, and parents. The event is organised in collaboration with Kavayitri Bahinabai Chaudhari North Maharashtra University, Jalgaon, and took place on January 9, 2024. The seminar was chaired by Principal Dr. Gauri Rane, and the resource person provided by the University was Prof. Shrikant R. Chaudhari, Director, School of Mathematical Science, K.B.C. North Maharashtra University, Jalgaon.

The seminar was attended by 12<sup>th</sup> students from Dr. Annasaheb G. D. Bendale Mahila Mahavidyalaya, Jalgaon, and Nandinibai Vidyalaya, Jalgaon, as well as final year senior college students, parents, and teachers. A total of 414 students, 31 parents, and 101 teachers benefited from this informative event.