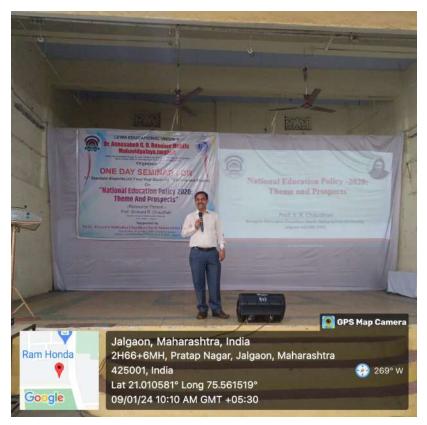

#### Seminar Report

Name of the Event: One Day Seminar on "National Education Policy-2020:

Themes and Prospects"

Date of Event: 09th January 2024

Place of Event: Dr. Annasaheb G. D. Bendale Mahila Mahavidyalaya Jalgaon

Beneficiaries: 546

A One Day Seminar on the "National Education Policy-2020: Themes and Prospects" was organized by Dr. Annasaheb G. D. Bendale Mahila Mahavidyalaya, Jalgaon, for 12<sup>th</sup> students, UG final year students, teachers, and parents. The event is organised in collaboration with Kavayitri Bahinabai Chaudhari North Maharashtra University, Jalgaon, and took place on January 9, 2024. The seminar was chaired by Principal Dr. Gauri Rane, and the resource person provided by the University was Prof. Shrikant R. Chaudhari, Director, School of Mathematical Science, K.B.C. North Maharashtra University, Jalgaon.

Prof. S. R. Chaudhari provided insights into NEP-2020, its initiation, and the periodic reforms in the policy. He discussed its benefits to students and society at large, covering aspects such as the curriculum structure, the process of opting for various programs and courses (like major, minor, and skill courses), and the advantages of multiple entry and exit. Additionally, he emphasized the benefits of credit transfer using Academic Banks of Credit.