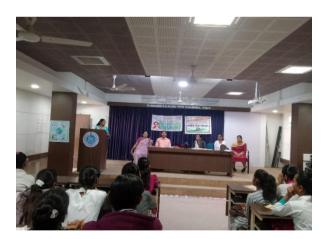

The college NSS Unit has organized *AIDS* Awareness program in collaboration with **Red Ribbon Club** on 05/03/2024. For this program Resource Person was Dr.Nishgandha Bagul, Dr.Rupali Dixit and Dr.Manish Gaikwad. Students were given information about precautions to be taken to prevent AIDS, care to be taken during preganancy.

## **Photographs:**

11

Lewa Educational Unions Dr. Annasaheb G. D. Bendale Mahila Mahavidyalaya, Jalgaon Jilha Road, Jilha Peth, Jalgaon

> NAAC Re-Accredited 'A' Grade (3.12) Phone : (0257) 2236051

|           | नियमित कार्यक्रम उपस्थित                     | ती पत्रक      |             |
|-----------|----------------------------------------------|---------------|-------------|
| कार्यक्रम | ाचे नाव: Real Rebben - AIDS A                | agrentaria :5 | 3/2024      |
| अ.क्र.    | विद्यार्थिनीचे नाव                           | वर्ग          | सही         |
| 1.        | Nikita Poavin Rajput                         | Sy BSC        | ARE         |
| 2.        | Sakshi Dilip Chopade                         | S.Y.BSC       | Saperole    |
| 3.        | Tejul swatsingh Rajpid                       |               | Terajput    |
| 4.        | Dhanashri Chandrakant Bhangale               | S.y.Bec       | D.C.Bhanga  |
| 5.        | Neha Ranjitsing Shisode                      | SY.Bac        | Nellisady   |
| 6.        | Sakshi Anil Solanke                          | S.y.BSC       | Golanice    |
| 7.        | Shrifti Rejentra Marathe                     | T. y. B.A     | Personathe  |
| 8.        | Mamata Madan Mahajan                         | S.Y.BSC       | millingies  |
| 9.        | Jagnah Akhilech Upadhyay                     | M-ComiT       | Jaguati     |
| 10.       | chaitali Devidas Sonawane                    | M-comIL       | absonawane  |
| 11.       | Bhumilka Aloy Khanderao                      | Mcom-II       | Bkhandero   |
| 12.       | Jyotana Ashok Baviskan                       | m com . I     | (AB)        |
| 13.       | Rohini Saniay Padil                          | M.COM -I      | Bati        |
| 14.       | Neha Milind Khare                            | M.COM-I       | reita       |
| 15.       | Privanka Arvind chaudhari                    | M. COM-I      | CA          |
| 16.       | Jayshri Ajay Bhavsar                         | M. Com-I      | J.A. Bhausa |
| 17.       | Nayana Sunil Tayade                          | M. Com-I      | N-Sitayove  |
| 18.       | Deshnykh Nehg Rajendra                       | M. Com-I      | NPO         |
| 19.       | Dhunshni muhesh chuudhari                    | M. COM -1     | Ome         |
| 20.       | Neha Bhuskar Bhalercio                       | MI.COM-I      | 6PR         |
| 21.       | <b>•</b> • • • • • • • • • • • • • • • • • • | m.com-L       |             |
|           | security pression suprime                    | N NI          | fodde       |