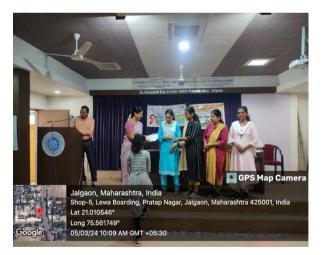

The college NSS Unit has organized *AIDS* Awareness program in collaboration with **Red Ribbon Club** on 05/03/2024. For this program Resource Person was Dr.Nishgandha Bagul, Dr.Rupali Dixit and Dr.Manish Gaikwad. Students were given information about precautions to be taken to prevent AIDS, care to be taken during preganancy.

## **Photographs:**

11

Lewa Educational Unions Dr. Annasaheb G. D. Bendale Mahila Mahavidyalaya, Jalgaon Jilha Road, Jilha Peth, Jalgaon

> NAAC Re-Accredited 'A' Grade (3.12) Phone : (0257) 2236051

|           | नियमित कार्यक्रम उपस्थित                     | ती पत्रक      |             |
|-----------|----------------------------------------------|---------------|-------------|
| कार्यक्रम | ाचे नाव: Real Rebben - AIDS A                | agrentaria :5 | 3/2024      |
| अ.क्र.    | विद्यार्थिनीचे नाव                           | वर्ग          | सही         |
| 1.        | Nikita Poavin Rajput                         | Sy BSC        | ARE         |
| 2.        | Sakshi Dilip Chopade                         | S.Y.BSC       | Saperole    |
| 3.        | Tejul swatsingh Rajpid                       |               | Terajput    |
| 4.        | Dhanashri Chandrakant Bhangale               | S.y.Bec       | D.C.Bhanga  |
| 5.        | Neha Ranjitsing Shisode                      | SY.Bac        | Nellisady   |
| 6.        | Sakshi Anil Solanke                          | S.y.BSC       | Golanice    |
| 7.        | Shrifti Rejentra Marathe                     | T. y. B.A     | Personathe  |
| 8.        | Mamata Madan Mahajan                         | S.Y.BSC       | millingies  |
| 9.        | Jagnah Akhilech Upadhyay                     | M-ComiT       | Jaguati     |
| 10.       | chaitali Devidas Sonawane                    | M-comIL       | absonawane  |
| 11.       | Bhumilka Aloy Khanderao                      | Mcom-II       | Bkhandero   |
| 12.       | Jyotana Ashok Baviskan                       | m com . I     | (AB)        |
| 13.       | Rohini Saniay Padil                          | M.COM -I      | Bati        |
| 14.       | Neha Milind Khare                            | M.COM-I       | reita       |
| 15.       | Privanka Arvind chaudhari                    | M. COM-I      | CA          |
| 16.       | Jayshri Ajay Bhavsar                         | M. Com-I      | J.A. Bhausa |
| 17.       | Nayana Sunil Tayade                          | M. Com-I      | N-Sitayove  |
| 18.       | Deshnykh Nehg Rajendra                       | M. Com-I      | NPO         |
| 19.       | Dhunshni muhesh chuudhari                    | M. COM -1     | Ome         |
| 20.       | Neha Bhuskar Bhalercio                       | MI.COM-I      | 6PR         |
| 21.       | <b>•</b> • • • • • • • • • • • • • • • • • • | m.com-L       |             |
|           | security pression suprime                    | N NI          | fodde       |