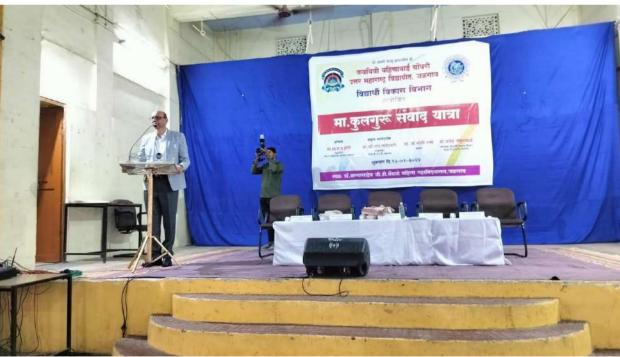

Honorable Vice-Chancellor of the University, Dr. Vijay Maheshwari concluded his lecture by quoting various inspirational things while guiding the students. Education creates the will to fight to overcome crisis situations. A student has to develop his personality by facing various obstacles in his life. Students will definitely benefit from the skill-oriented curriculum in the new education policy. And on this occasion, he expressed the opinion that with deep knowledge, he will speed towards employment and on the basis of four principles useful for students - 1) say no to copy 2) discipline 3) good use of time 4) Making good friends, student life can be changed for the better. There is no shortcut to any success, success comes from hard work and quality. Such things shape the personality. To make room for questions in the minds of the students, the Vice-Chancellor allowed the students to freely ask questions and the students posed their problems in the form of questions to which the Vice-Chancellor won the hearts of the students by giving very relevant answers.

After interacting with the students, the Vice-Chancellor Dr.Vijay Maheshwari guided teachers from various colleges in the city and had an open dialogue on various topics. The Vice-Chancellor gave answers to the questions in the mind very freely.

### कवित्री बहिणावाई चौधरी उत्तर महाराष्ट्र विद्यापीठ, जळगाव विद्यार्थी विकास विभाग आयोजित

# मा. कुलगुरू - विद्यार्थी व प्राध्यापक संवाद यात्रा ठिकाण: डॉ. अण्णासाहेय जी. डी. बेंडाळे महिला महाविद्यालय, जळगाव विनांक: १२ जानेवारी २०२४