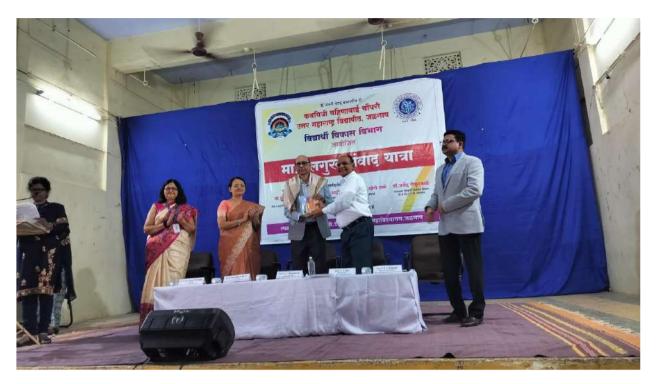

### **Brief Summary of Programme:**

Kavyitri Bahinabai Chaudhari, North Maharashtra University, Jalgaon, in collaboration with Dr. Annasaheb G. D. Bendale Mahila Mahavidyalaya, Jalgaon Student Development Department Organized Vice-Chancellor - Student - faculty interaction program (*Kulguru Sanvad Yatra*) on 12 January 2024.

Hon'ble Vice-Chancellor Prof. Dr. V. L. Maheshwari, Director, Student Development Department Dr. Jayendra Lekurwale, Principal Prof. Dr. Gauri Rane, Management Council Member Dr. Surekha Palve was present.

### कवित्री बहिणावाई चौधरी उत्तर महाराष्ट्र विद्यापीठ, जळगाव विद्यार्थी विकास विभाग आयोजित

# मा. कुलगुरू - विद्यार्थी व प्राध्यापक संवाद यात्रा ठिकाण: डॉ. अण्णासाहेय जी. डी. बेंडाळे महिला महाविद्यालय, जळगाव विनांक: १२ जानेवारी २०२४