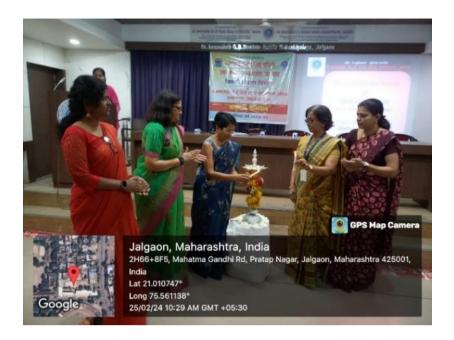

#### **Brief Summary of Programme:**

Dr. Annasaheb G.D. Bendale Mahila Mahavidyalaya, Jalgaon organized Rutumati Abhiyan

during Academic Year 2023-24 in association with Kavayitri Bahinabai Chaudhari, North Maharashtra University Jalgaon. Under this Abhiyan, Girls Workshop on Hygiene (Swachchta) was conducted on 25 February 2024. The program was inaugurated by the Dr. Suman Lodha by lightning the lamp. On this occasion, the principal of the college Hon. Dr. Gauri Rane was present. The workshop was conducted in three sessions covering the topics as Menstruation, care to take during menstruation, women's health and various problems.

# **Inauguration of Workshop**

D