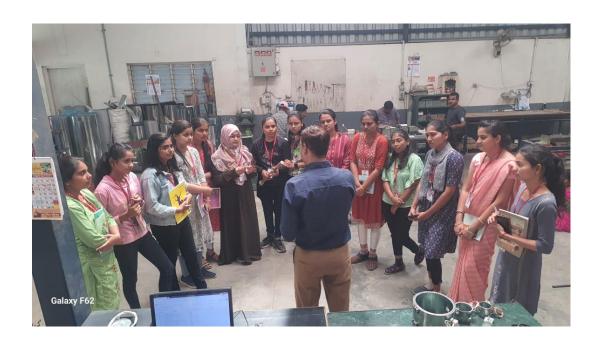

# **Department of Physics**

**Industrial Visit Report (2023-24)** 

Name of the Industry Visited : S. Heatwell, Jalgaon

: 16<sup>th</sup> February, 2024 **Date of Visit** 

**Number of Beneficiaries** : 15 Students

Department of Physics has organized an Industrial Visit at S. Heatwell, MIDC, Jalgaon on 3<sup>rd</sup> March, 2023. This visit is conducted under the MoU with S. Heatwell, Jalgaon. This industry is engaged in design, engineering, manufacturing and supply of various types of industrial thermocouples and heaters.

Students were given information about their different combinations of metals, usually referred to by a letter, e.g. J, K etc giving rise to the terms type J thermocouple, type K thermocouple etc. Each combination has a different temperature range and is therefore more suited to certain applications than others.

Total 15 Students of S. Y. B.Sc. and T. Y. B.Sc. Physics have taken active participation in this visit along with teachers. Shri. Shekhar kinhalkar, Manager of the industry gave the detailed information of the manufacturing units of various products and has answered the doubts and queries of students.