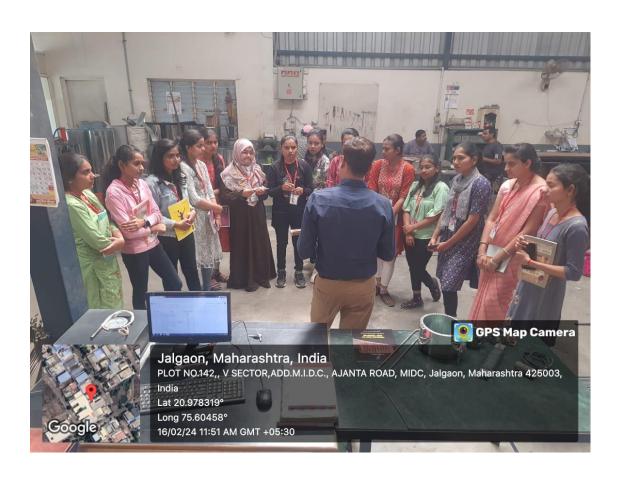

# **Department of Physics**

**Industrial Visit Report (2023-24)** 

Name of the Industry Visited : S. Heatwell, Jalgaon

: 16<sup>th</sup> February, 2024 **Date of Visit** 

**Number of Beneficiaries** : 15 Students

Department of Physics has organized an Industrial Visit at S. Heatwell, MIDC, Jalgaon on 3<sup>rd</sup> March, 2023. This visit is conducted under the MoU with S. Heatwell, Jalgaon. This industry is engaged in design, engineering, manufacturing and supply of various types of industrial thermocouples and heaters.

Students were given information about their different combinations of metals, usually referred to by a letter, e.g. J, K etc giving rise to the terms type J thermocouple, type K thermocouple etc. Each combination has a different temperature range and is therefore more suited to certain applications than others.

Total 15 Students of S. Y. B.Sc. and T. Y. B.Sc. Physics have taken active participation in this visit along with teachers. Shri. Shekhar kinhalkar, Manager of the industry gave the detailed information of the manufacturing units of various products and has answered the doubts and queries of students.