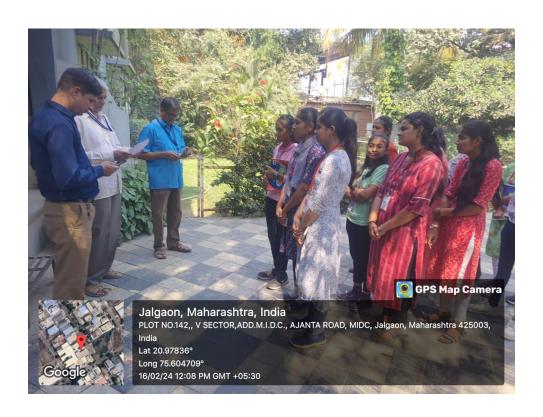

### **Industrial Expert Lecture Report (2023-24)**

Name of the Industry Visited : S. Heatwell, Jalgaon

: 16<sup>th</sup> February, 2024 **Date of Visit** 

**Number of Beneficiaries** : 15 Students

Department of Physics organized lecture of an industrial expert at S. Heatwell, MIDC, Jalgaon on 16th February, 2024. This visit was organised under the MoU with S. Heatwell, Jalgaon.

Industry Manager Shri. Shekhar kinhalkar gave the detailed information of the design, engineering, manufacturing of various types of industrial thermocouples and heaters. He explained that the overall range for all thermocouple types is -200°C to +1800°C.

He answered the queries of students. Total 15 Students of S.Y.B.Sc. and T.Y.B.Sc. (Physics) have taken active participation in this lecture along with teachers.