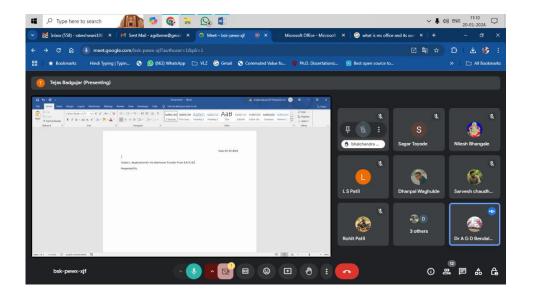

### Report

Name of the Programme: MS-Office: An Essential Tool

Jointly Organized by: Dr. Annasaheb G. D. Bendale Mahila Mahavidyalaya, Jalgaon and

I.M.R. Infotech, Jalgaon

Date of Event: 20/01/2024

Mode of Program: Online (via Google Meet) Link: https://meet.google.com/bsk-pewx-xjf

Mr. Yogesh Chaudhari and Mr. Dhanpal Waghulde conducted the online session regarding the MS-Office and it's tools such as Word, Excel and Power Point. In this session, the speaker tells the importance, various tabs and functions of Word, Excel and Power Point such as word formatting, page layout, basic formulas, slide show, design, etc.