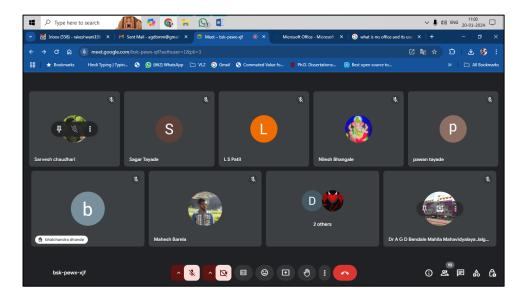

### Report

Name of the Programme: MS-Office: An Essential Tool

Jointly Organized by: Dr. Annasaheb G. D. Bendale Mahila Mahavidyalaya, Jalgaon and

I.M.R. Infotech, Jalgaon

Date of Event: 20/01/2024

Mode of Program: Online (via Google Meet) Link: https://meet.google.com/bsk-pewx-xjf

Participants: 13

Mr. Yogesh Chaudhari and Mr. Dhanpal Waghulde conducted the online session regarding the MS-Office and it's tools such as Word, Excel and Power Point. In this session, the speaker tells the importance, various tabs and functions of Word, Excel and Power Point such as word formatting, page layout, basic formulas, slide show, design, etc.