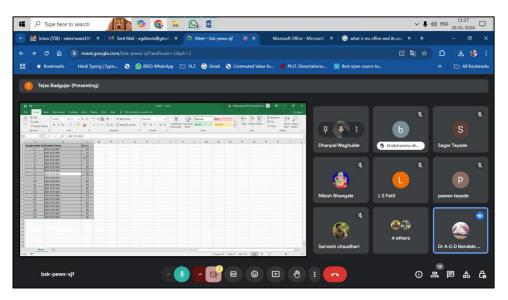

### Report

Name of the Programme: MS-Office: An Essential Tool

Jointly Organized by: Dr. Annasaheb G. D. Bendale Mahila Mahavidyalaya, Jalgaon and

I.M.R. Infotech, Jalgaon

Date of Event: 20/01/2024

Mode of Program: Online (via Google Meet) Link: https://meet.google.com/bsk-pewx-xjf

Mr. Yogesh Chaudhari and Mr. Dhanpal Waghulde conducted the online session regarding the MS-Office and it's tools such as Word, Excel and Power Point. In this session, the speaker tells the importance, various tabs and functions of Word, Excel and Power Point such as word formatting, page layout, basic formulas, slide show, design, etc.