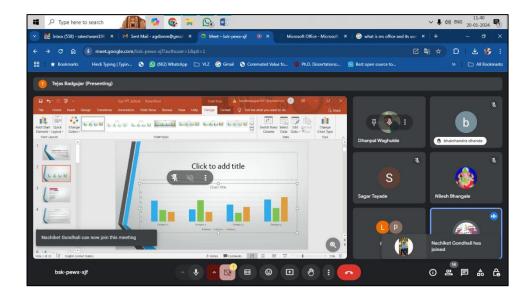

### Report

Name of the Programme: MS-Office: An Essential Tool

Jointly Organized by: Dr. Annasaheb G. D. Bendale Mahila Mahavidyalaya, Jalgaon and

I.M.R. Infotech, Jalgaon

Date of Event: 20/01/2024

Mode of Program: Online (via Google Meet) Link: https://meet.google.com/bsk-pewx-xjf

Mr. Yogesh Chaudhari and Mr. Dhanpal Waghulde conducted the online session regarding the MS-Office and it's tools such as Word, Excel and Power Point. In this session, the speaker tells the importance, various tabs and functions of Word, Excel and Power Point such as word formatting, page layout, basic formulas, slide show, design, etc.