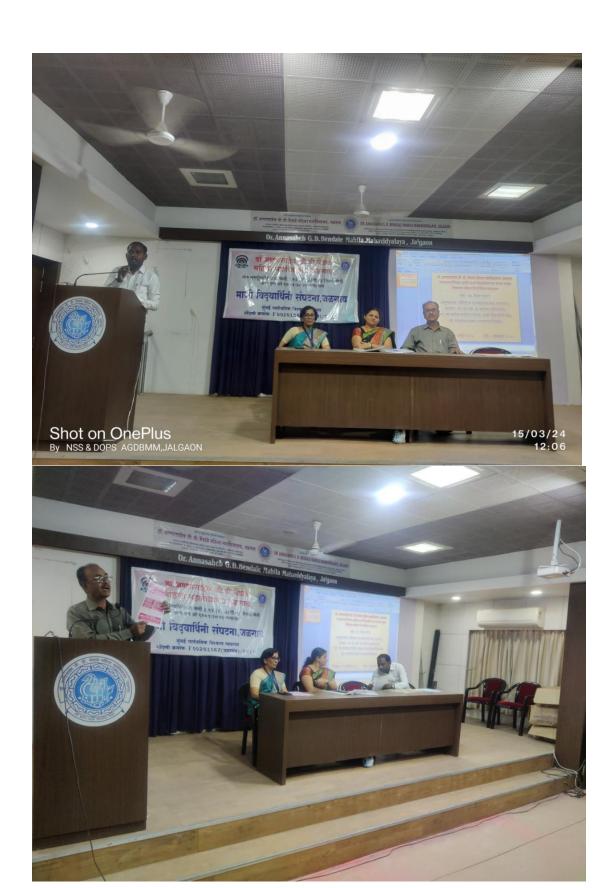

\* Participated teachers & Students: 141

\*Topic of the Lecture: Women Protection Laws

\*Jointly Organized by: Dept. Of Political Science & Alumni Association

On the occasion of International Women Day the lecture of Mrs.Vidya Sonar was orgnized by Department of Political Science & Alumni Association. The program was presided over by the Vice-Principal of the college Prof. V.J. Patil. In her lecture, Sonar spoke on the isssue of domestic violence law, exploitation of women at workplace, child marriages, dowry, gender equality. she said that, Dr. Babasaheb Ambedkar had burnt Manusmriti and gave us the constitution, it advocates equality. In the presidential speech, the Vice Principal of the college Prof. V.J. Patil explained the importance of women protection laws. Preface of the program and introduction of the sresource person done by Prof. Manisha Patil (Head, Alumni Association). Mr. Shantaram Tayade host the programmeas as well as expressed vote of thanks. 141 partipants were present for this programme. We are thankful for the guidence and support of the Princial Prof. Dr. Gauri Rane.