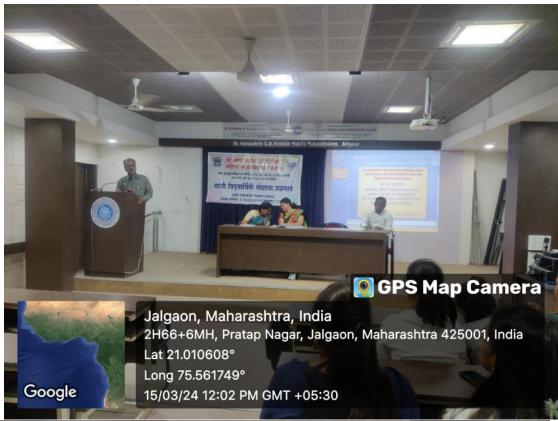

#### DEPARTMENT OF POLITICAL SCIENCE & ALUMNI ASSOCIATION

\* Report of the Programme - International Women Day

\* Date of the Programme: 15/03/2024

\* Venue of the Programme : Dhande Hall

\* Name of the Resource Person: Ms. Vidya Sonar (Counselor, Women & Child Assistance Cell, S.P. Office Premises, Jalgaon)

\* Participated teachers & Students: 141

\*Topic of the Lecture: Women Protection Laws

\*Jointly Organized by: Dept. Of Political Science & Alumni Association

On the occasion of International Women Day the lecture of Mrs.Vidya Sonar was orgnized by Department of Political Science & Alumni Association. The program was presided over by the Vice-Principal of the college Prof. V.J. Patil. In her lecture, Sonar spoke on the isssue of domestic violence law, exploitation of women at workplace, child marriages, dowry, gender equality. she said that, Dr. Babasaheb Ambedkar had burnt Manusmriti and gave us the constitution, it advocates equality. In the presidential speech, the Vice Principal of the college Prof. V.J. Patil explained the importance of women protection laws. Preface of the program and introduction of the sresource person done by Prof. Manisha Patil (Head, Alumni Association). Mr. Shantaram Tayade host the programmeas as well as expressed vote of thanks. 141 partipants were present for this programme. We are thankful for the guidence and support of the Princial Prof. Dr. Gauri Rane.