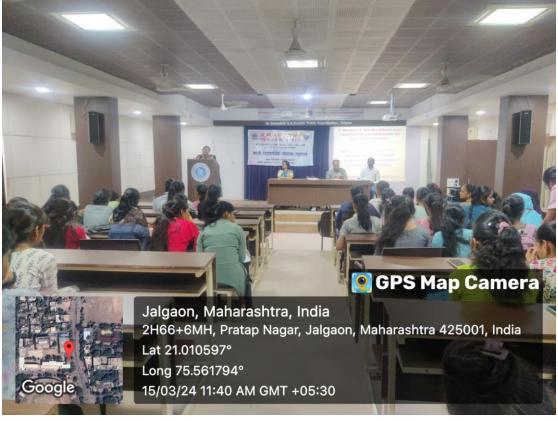

\* Participated teachers & Students: 141

\*Topic of the Lecture: Women Protection Laws

\*Jointly Organized by: Dept. Of Political Science & Alumni Association

On the occasion of International Women Day the lecture of Mrs.Vidya Sonar was orgnized by Department of Political Science & Alumni Association. The program was presided over by the Vice-Principal of the college Prof. V.J. Patil. In her lecture, Sonar spoke on the isssue of domestic violence law, exploitation of women at workplace, child marriages, dowry, gender equality. she said that, Dr. Babasaheb Ambedkar had burnt Manusmriti and gave us the constitution, it advocates equality. In the presidential speech, the Vice Principal of the college Prof. V.J. Patil explained the importance of women protection laws. Preface of the program and introduction of the sresource person done by Prof. Manisha Patil (Head, Alumni Association). Mr. Shantaram Tayade host the programmeas as well as expressed vote of thanks. 141 partipants were present for this programme. We are thankful for the guidence and support of the Princial Prof. Dr. Gauri Rane.