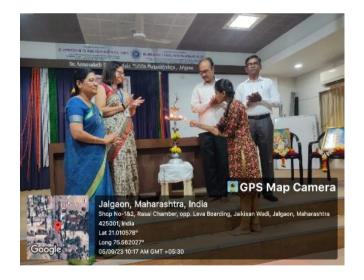

### **Brief Summary of Programme:**

Teachers day was celebrated in the remembrance of Birthday of Dr.Sarvpali Radhkrishnan. A tribute was paid to the great personality by gradling the flower. Students of Final Year organize the programme for teachers and gave the speech on teachers day. For this programme Honourable Principal, Vice – Principal NSS Programme officers, the teaching staff and students of the college were present.

### **Photographs:**

Dr. Sheela . S. Rajfut NSS Programme Officer Dr A.G.D Bendale Manila Mahavidyalaya. JALGAON

Dr. Annasaheb G. D. Bendale Mahila Mahavidyalaya, Jalgaon Jilha Road, Jilha Peth, Jalgaon